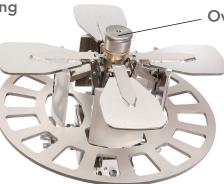

## **CHPM Coiling Heads**

For High Production Environments

## CHPM Series Precision-machined, Adjustable Coiling Heads offer:

- Machined components offering close tolerances
- Four & five arm designs
- Machined banding slots
- Steel or aluminum construction
- Radiused ID pads for coil uniformity
- Coiling heads manufactured to customers specifications



- ID, OD & Width per Customer Specs Coil Weights and Max RPM for Specs
- Various Mounting Configurations

Timed, manually adjustable, controlling ID pads for varying ID size ranges.



Manually adjustable back plate for varying coil widths





Over center quick release ball bearing type locking device