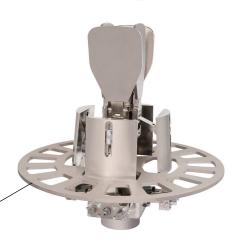

## CHPM Series Precision-machined, Adjustable Coiling Heads offer:

- Machined components offering close tolerances
- Four & five arm designs
- Machined banding slots
- Steel or aluminum construction
- Radiused ID pads for coil uniformity
- Coiling heads manufactured to customers specifications

- ID, OD & Width per Customer Specs Coil Weights and Max RPM for Specs
- Various Mounting Configurations

Timed, manually adjustable, controlling ID pads for varying ID size ranges.

Manually adjustable back plate for varying coil widths