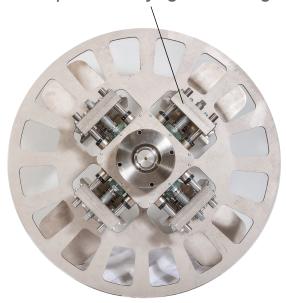

## CHPM Series Precision-machined, Adjustable Coiling Heads offer:

- Machined components offering close tolerances
- Four & five arm designs
- Machined banding slots
- Steel or aluminum construction
- Radiused ID pads for coil uniformity
- Coiling heads manufactured to customers specifications

- ID, OD & Width per Customer Specs Coil Weights and Max RPM for Specs
- Various Mounting Configurations

Timed, manually adjustable, controlling ID pads for varying ID size ranges.

Manually adjustable back plate for varying coil widths