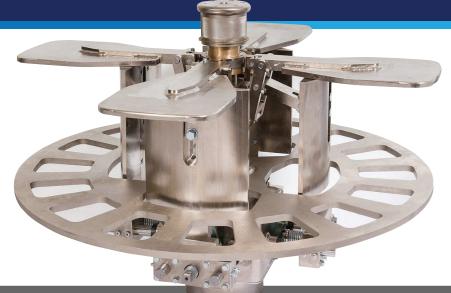

## CHPM Series Precision-machined, Adjustable Coiling Heads offer:

- Machined components offering close tolerances
- Four & five arm designs
- Machined banding slots
- Steel or aluminum construction
- Radiused ID pads for coil uniformity
- Coiling heads manufactured to customers specifications

- ID, OD & Width per Customer Specs Coil Weights and Max RPM for Specs
- Various Mounting Configurations

Timed, manually adjustable, controlling ID pads for varying ID size ranges.

Manually adjustable back plate for varying coil widths

Over center quick release ball bearing type locking device