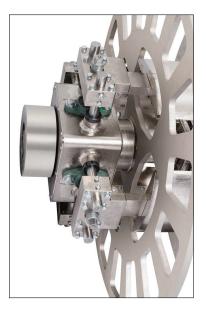

## CHPM Series Precision-machined, Adjustable Coiling Heads offer:

- Machined components offering close tolerances
- Four & five arm designs
- Machined banding slots
- Steel or aluminum construction
- Radiused ID pads for coil uniformity
- Coiling heads manufactured to customers specifications

- ID, OD & Width per Customer Specs Coil Weights and Max RPM for Specs
- Various Mounting Configurations

Timed, manually adjustable, controlling ID pads for varying ID size ranges.

Manually adjustable back plate for varying coil widths

Over center quick release ball bearing type locking device