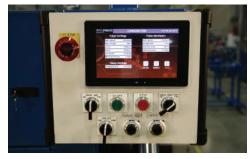

## **Standard Features**

- Heavy Duty Entry/Exit Guide Rollers
- 4" Wide Belt, Maximum Material 5"
- Configurable Line Pull up to 2,000 LBS
- Pneumatic Open/Close/Clamp System
- 48" Belt Contact, 8" Opening
- HMI Controls and Clamping Pressure Monitoring
- Interlocked Safety Access Guarding
- Easy Access Maintenance Doors
- Forklift Tube Pockets
- Easily Removable Main Cabinet for Major Maintenance Needs
- Adjustable Clamping Force
- Adjustable Line Height
- Configured Line Speeds as Required