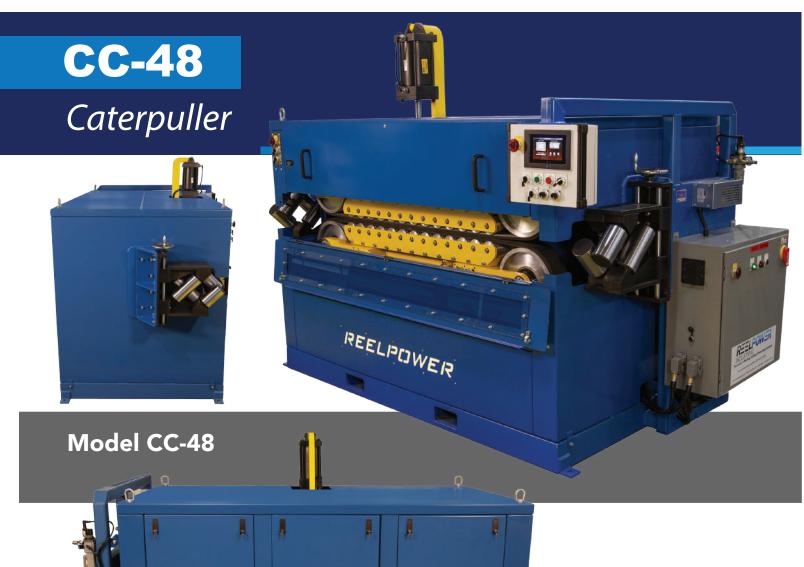

## Model CC-48

## **Standard Features**

- Heavy Duty Entry/Exit Guide Rollers
- 4" Wide Belt, Maximum Material 5"
- Configurable Line Pull up to 2,000 LBS
- Pneumatic Open/Close/Clamp System
- 48" Belt Contact, 8" Opening
- HMI Controls and Clamping Pressure Monitoring
- Interlocked Safety Access Guarding
- Easy Access Maintenance Doors
- Forklift Tube Pockets
- Easily Removable Main Cabinet for Major Maintenance Needs
- Adjustable Clamping Force
- Adjustable Line Height
- Configured Line Speeds as Required

## **Optional Features**

- Colored Stack Lights
- Horn
- Custom Features as Requested
- Adjustable Base Which Allows Material Alignment on Belt