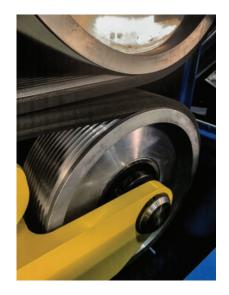

## **Standard Features**

- Heavy Duty Entry/Exit Guide Rollers
- 4" Wide Belt, Maximum Material 5"
- Configurable Line Pull up to 2,000 LBS
- Pneumatic Open/Close/Clamp System
- 48" Belt Contact, 8" Opening
- HMI Controls and Clamping Pressure Monitoring
- Interlocked Safety Access Guarding
- Easy Access Maintenance Doors
- Forklift Tube Pockets
- Easily Removable Main Cabinet for Major Maintenance Needs
- Adjustable Clamping Force
- Adjustable Line Height
- Configured Line Speeds as Required