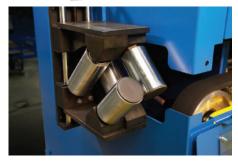

## **Standard Features**

- Heavy Duty Entry/Exit Guide Rollers
- 4" Wide Belt, Maximum Material 5"
- Configurable Line Pull up to 2,000 LBS
- Pneumatic Open/Close/Clamp System
- 48" Belt Contact, 8" Opening
- HMI Controls and Clamping Pressure Monitoring
- Interlocked Safety Access Guarding
- Easy Access Maintenance Doors
- Forklift Tube Pockets
- Easily Removable Main Cabinet for Major Maintenance Needs
- Adjustable Clamping Force
- Adjustable Line Height
- Configured Line Speeds as Required