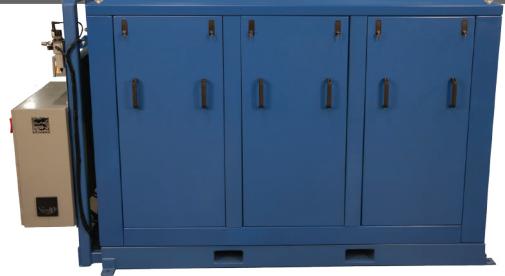

## Model CC-48

## **Standard Features**

- Heavy Duty Entry/Exit Guide Rollers
- 4" Wide Belt, Maximum Material 5"
- Configurable Line Pull up to 2,000 LBS
- Pneumatic Open/Close/Clamp System
- 48" Belt Contact, 8" Opening
- HMI Controls and Clamping Pressure Monitoring
- Interlocked Safety Access Guarding
- Easy Access Maintenance Doors
- Forklift Tube Pockets
- Easily Removable Main Cabinet for Major Maintenance Needs
- Adjustable Clamping Force
- Adjustable Line Height
- Configured Line Speeds as Required

## **Optional Features**

- Colored Stack Lights
- Horn
- Custom Features as Requested
- Adjustable Base Which Allows Material Alignment on Belt