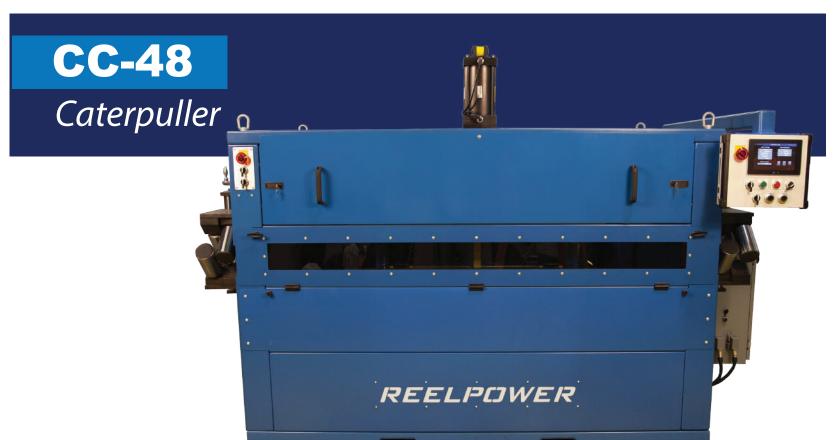

## Model CC-48

## **Standard Features**

- Heavy Duty Entry/Exit Guide Rollers
- 4" Wide Belt, Maximum Material 5"
- Configurable Line Pull up to 2,000 LBS
- Pneumatic Open/Close/Clamp System
- 48" Belt Contact, 8" Opening
- HMI Controls and Clamping Pressure Monitoring
- Interlocked Safety Access Guarding
- Easy Access Maintenance Doors
- Forklift Tube Pockets
- Easily Removable Main Cabinet for Major Maintenance Needs
- Adjustable Clamping Force
- Adjustable Line Height
- Configured Line Speeds as Required

## **Optional Features**

- Colored Stack Lights
- Horn
- Custom Features as Requested
- Adjustable Base Which Allows Material Alignment on Belt