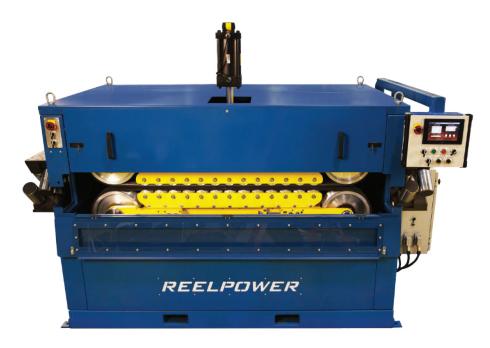

## Model CC-48

## **Standard Features**

- Heavy Duty Entry/Exit Guide Rollers
- 4" Wide Belt, Maximum Material 5"
- Configurable Line Pull up to 2,000 LBS
- Pneumatic Open/Close/Clamp System
- 48" Belt Contact, 8" Opening
- HMI Controls and Clamping Pressure Monitoring
- Interlocked Safety Access Guarding
- Easy Access Maintenance Doors
- Forklift Tube Pockets
- Easily Removable Main Cabinet for Major Maintenance Needs
- Adjustable Clamping Force
- Adjustable Line Height
- Configured Line Speeds as Required

## **Optional Features**

- Colored Stack Lights
- Horn
- Custom Features as Requested
- Adjustable Base Which Allows Material Alignment on Belt