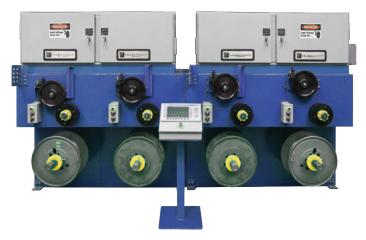

### Model CTRTU-24 Cantilevered Shaft Style

| Model    | Reel Max Dia<br>in/(mm) | Reel Max Width<br>in/(mm) | Weight Capacity<br>Each Position | Speed   |
|----------|-------------------------|---------------------------|----------------------------------|---------|
| CTRTU-24 | 24in (609mm)            | 15in (381mm)              | .5T (1,000LBS)                   | 500 FPM |

2, 4, 6, or 8 Positions

 PLC Controlled Color Touchscreen Servo Traverse Drive • Processes Round, Flat and **Rectangular Products** Independent Load Controls