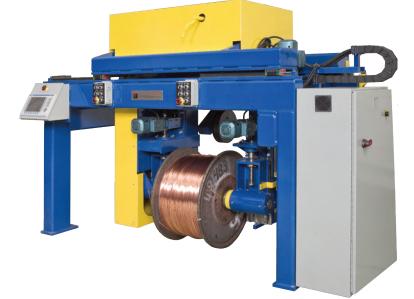

### **TRTU-36 Overhead Beam**

**Equipment Benefits:** 

- Overhead Beam Design
- Roll Thru Capabilities
- Zero Material Fleeting Angle
- Increased Productivity
- Superior Levelwind Capabilities
- Processes Round, Flat and Rectangular Product
- Minimal Line Lengths

| Model   | Reel Min/Max Dia<br>in/(mm) | Reel Min/Max Width<br><sup>in/(mm)</sup> | Weight Capacity | Speed    |
|---------|-----------------------------|------------------------------------------|-----------------|----------|
| TRTU-36 | 30in (762mm) / 36in (914mm) | 13in (330mm) / 21in (533mm)              | 2T (4,000LBS)   | 1200 FPM |