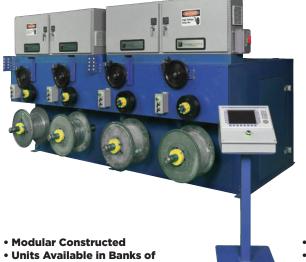

### Model CTRTU-24 Cantilevered Shaft Style

| Model    | Reel Max Dia<br>in/(mm) | Reel Max Width<br>in/(mm) | Weight Capacity<br>Each Position | Speed   |
|----------|-------------------------|---------------------------|----------------------------------|---------|
| CTRTU-24 | 24in (609mm)            | 15in (381mm)              | .5T (1,000LBS)                   | 500 FPM |

2, 4, 6, or 8 Positions

 PLC Controlled Color Touchscreen Servo Traverse Drive • Processes Round, Flat and **Rectangular Products** Independent Load Controls