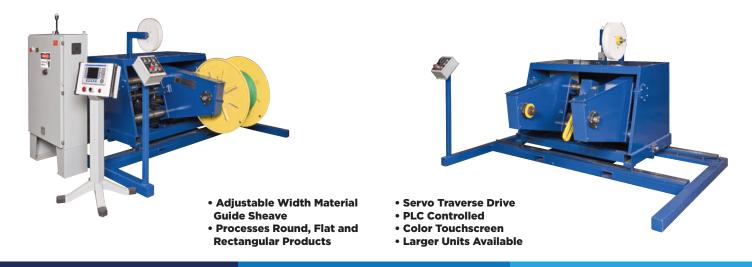

### **Model TFTU-48 Pintle Arm Style**

| Model   | Reel Min/Max Dia<br>in/(mm) | Reel Min/Max Width<br>in/(mm) | Weight Capacity | Speed   |
|---------|-----------------------------|-------------------------------|-----------------|---------|
| TFTU-48 | 42in(1,066mm)/48in(1,220mm) | 18in(457mm) /24in(609mm)      | .75T (1,500LBS) | 500 FPM |