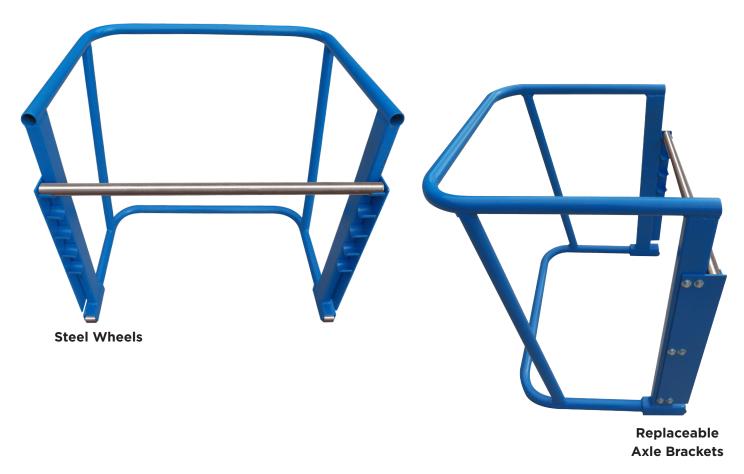

## **TIP-UP CART**

## Portable Pay-Out Carts

## Reel Capacity: 48" dia. x 32" wide x 2,000 lbs.

- Portable pay-out stands have five (5) reel loading positions for various sized pay-out reels.
- The operator uses his/her body weight as leverage to lift the reel into position.
- Replaceable bolt on axle brackets. No more cutting and welding to replace worn brackets.
- 1. The operator inserts an axle onto the reel with the proper reel adapter bushing.
- 2. Tilt the cart onto the wheels and maneuver the unit forward into the reel until the reel axle is aligned with the proper loading position.
- 3. The operator places his/her foot on the lower/back cross-member, grasps the upper/back cross-member and pulls back.