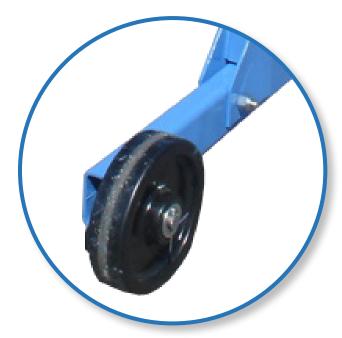

#### Standard Features

- All steel frame construction
- Six loading positions
- 2" diameter reel shaft
- Wheels or tie towns
- Wheels, casters and floorlocks

Heavy duty wheels