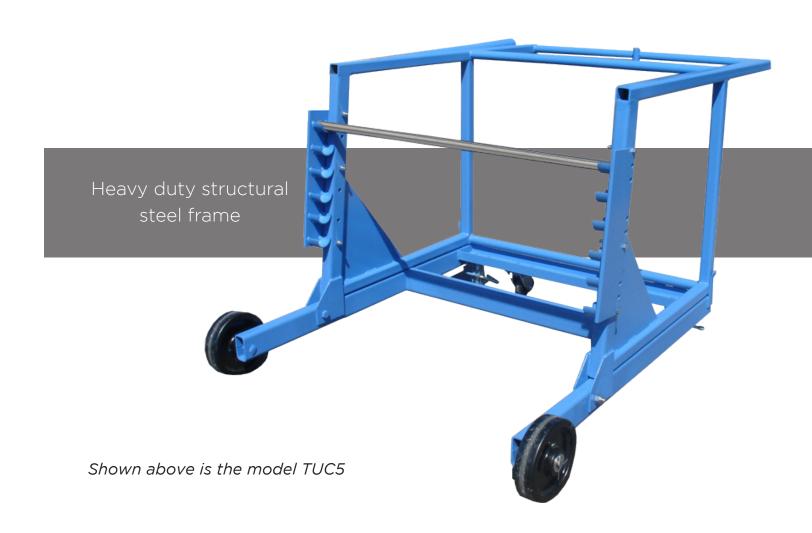

### Special Model TUC5

Reel Power Industrial's Special Model TUC5 is capable of supporting reels up to 60" O.D. x 48" wide x 5,000 lbs. This model includes multi-level shaft supports for various diameter reels, integral tilting, reel carriage for loading and unloading, and is available floor mounted with bolt-down flanges.

#### Standard Features

- All steel frame construction
- Six loading positions
- 2" diameter reel shaft
- Wheels or tie towns
- Wheels, casters and floorlocks

Heavy duty wheels

#### **Pay-Out Options**

 Available floor-mounted with bolt-down flanges

Multi-level shaft supports