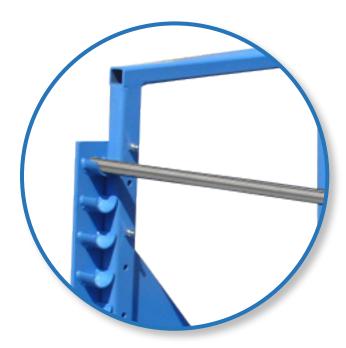

#### Standard Features

- All steel frame construction
- Six loading positions
- 2" diameter reel shaft
- Wheels or tie towns
- Wheels, casters and floorlocks

Heavy duty wheels

#### **Pay-Out Options**

 Available floor-mounted with bolt-down flanges

Multi-level shaft supports