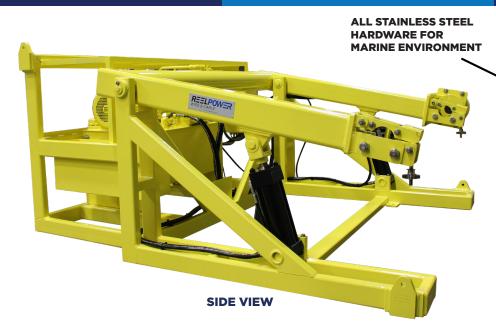

#### **Standard Features**

- Structural steel HD design
- Stainless steel shaft
- Stainless steel hardware
- Handles up to 84" maximum dia. reels
- Up to 60" reel width
- 15,000 lbs weight capacity
- Lifting eyes
- 10 HP motor