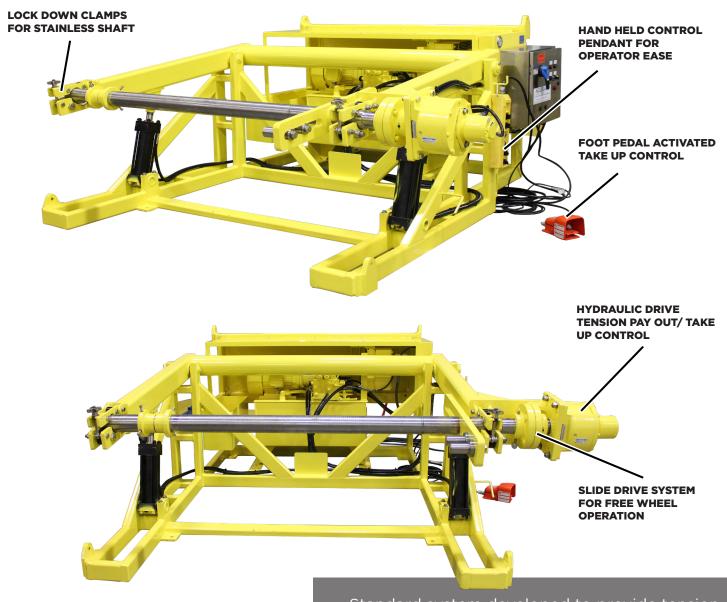

## Stainless Steel "Shafted" Take Up

Standard system developed to provide tension controlled pay out and take up operations. Capable of 1,000 lbs of line tension at a 42 inch radius and line speeds of 50 feet per minute base on a 48 inch drum diameter. Custom systems built for your application.

## Stainless Steel "Shafted" Take Up

SHAFT IS CRADLED WITH BEARINGS AND SAFETY LATCH

#### **Standard Features**

- Structural steel HD design
- Stainless steel shaft
- Stainless steel hardware
- Handles up to 84" maximum dia. reels
- Up to 60" reel width
- 15,000 lbs weight capacity
- Lifting eyes
- 10 HP motor

**OPERATOR SAFETY FOOT PEDAL** 