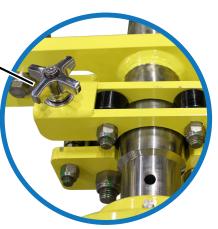

## Stainless Steel "Shafted" Take Up

SHAFT IS CRADLED WITH BEARINGS AND SAFETY LATCH