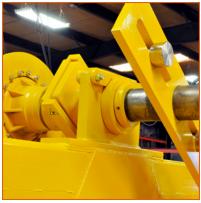

#### Standard Features

- Heavy Duty structural steel frame with bolt down flanges.
- Crisscrossed Forklift base to allow access of 4.5" thick x 8' long forks.
- Stair access to top of reel on both sides.
- Four (4) Lifting Eye's with Shackles for lifting the frame with a crane.
- 6" diameter Drop-In reel shaft with drive arm.
- Bronze Reel Shaft Bearing Assemblies
- Bushings for 7" arbor holes
- Reel Shaft lifting points
- Shaft safety latches
- Automatic AC Ballscrew Free-Standing Levelwind
- Manual detent Hydraulic control valve for forward/reverse speed control
- Manual adjustable tension and gauge
- Nema 4 electrical enclosures.

#### With:

50 HP Electric/Hydraulic Torque and Variable Speed Drive System. Capable of 315,000 in/lbs of torque, 5,000 lb line pull.

**AC Ballscrew Levelwind** 

**Drive Arm with Duel Drive Pins** 

**Custom Material Guide** 