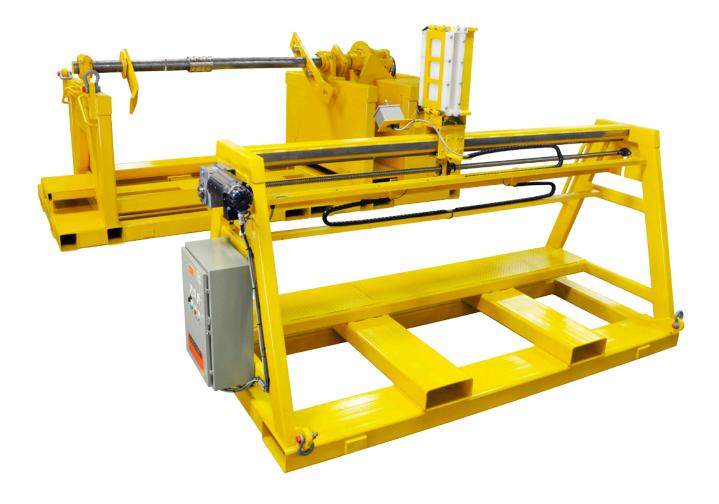

## Special Re-Reeving Unit - Electric or Diesel Powered

Reel-O-Matic's SP RR35 Powered Re-Reeving Machine is ideal for reels up to 125" Daimeter  $\times$  102" Wide  $\times$  35,000 lbs.

Shown above is the SP RR35 Powered Re-Reeving Machine.

#### Standard Features

- Heavy Duty structural steel frame with bolt down flanges.
- Crisscrossed Forklift base to allow access of 4.5" thick x 8' long forks.
- Stair access to top of reel on both sides.
- Four (4) Lifting Eye's with Shackles for lifting the frame with a crane.
- 6" diameter Drop-In reel shaft with drive arm.
- Bronze Reel Shaft Bearing Assemblies
- Bushings for 7" arbor holes
- Reel Shaft lifting points
- Shaft safety latches
- Automatic AC Ballscrew Free-Standing Levelwind
- Manual detent Hydraulic control valve for forward/reverse speed control
- Manual adjustable tension and gauge
- Nema 4 electrical enclosures.