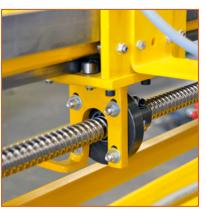

#### Standard Features

- Heavy Duty structural steel frame with bolt down flanges.
- Crisscrossed Forklift base to allow access of 4.5" thick x 8' long forks.
- Stair access to top of reel on both sides.
- Four (4) Lifting Eye's with Shackles for lifting the frame with a crane.
- 6" diameter Drop-In reel shaft with drive arm.
- Bronze Reel Shaft Bearing Assemblies
- Bushings for 7" arbor holes
- Reel Shaft lifting points
- Shaft safety latches
- Automatic AC Ballscrew Free-Standing Levelwind
- Manual detent Hydraulic control valve for forward/reverse speed control
- Manual adjustable tension and gauge
- Nema 4 electrical enclosures.

#### With:

50 HP Electric/Hydraulic Torque and Variable Speed Drive System. Capable of 315,000 in/lbs of torque, 5,000 lb line pull.

**AC Ballscrew Levelwind** 

**Drive Arm with Duel Drive Pins** 

**Custom Material Guide** 