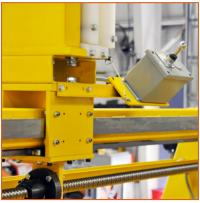

#### Standard Features

- Heavy Duty structural steel frame with bolt down flanges.
- Crisscrossed Forklift base to allow access of 4.5" thick x 8' long forks.
- Stair access to top of reel on both sides.
- Four (4) Lifting Eye's with Shackles for lifting the frame with a crane.
- 6" diameter Drop-In reel shaft with drive arm.
- Bronze Reel Shaft Bearing Assemblies
- Bushings for 7" arbor holes
- Reel Shaft lifting points
- Shaft safety latches
- Automatic AC Ballscrew Free-Standing Levelwind
- Manual detent Hydraulic control valve for forward/reverse speed control
- Manual adjustable tension and gauge
- Nema 4 electrical enclosures.