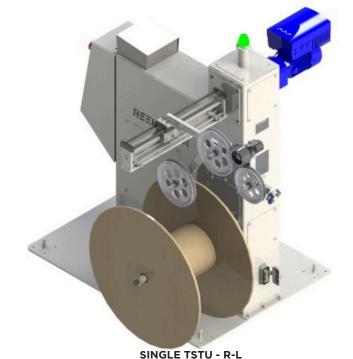

## **SINGLE TSTU**

## Single Shafted Tower Style Take up

Model TSTU is a lightweight, economical yet sophisticated take up machine perfect for reeling product up to 1.5 in. width at rates up to 250 fpm\*. It is ideal for 30-inch spools up to 15 inches wide and weighing 150 lb. Reduce unproductive shop time while impressing your customers and with perfect, snag-free product spools/coils. This unit comes complete with manual controls, on-the-fly speed changes, an automatic level wind system, programmable stop to length technology. This compact unit can be fixed to the floor, use leveling feet or made portable with locking casters. Combine this unit with the Tower Style Pay Off unit and Low Tension No Contact dancer for the ultimate, flexible and foolproof system to meet your reeling needs.

#### **Features & Benefits**

- Reliable, low maintenance design
- High torque 3/4 or 2 hp AC electric motor
- Speed compensated levelwind system
- Automated cut-to-length technology
- Adjustable acceleration/deceleration rates
- Quiet belt and e-clutch driven components
- On-the-fly speed adjustment, Fwd/Rev/Jog
- Minimum spool height for easy loading
- Plug in style shaft adapters
- 51 60.5 in. line height
- Casters, leveling feet or bolt down
- LOTO power switch & Illuminated E-Stop
- Heavy gauge power coated steel
- 3/4 x 18 in, plugin shaft & collar
- R-L or L-R Orientation

### **Specs**

- 2 in. product OD/width
- 150 lb. capacity per shaft
- Accepts Ø 30" x 15"W spools

Utility Requirements - See Options page 2