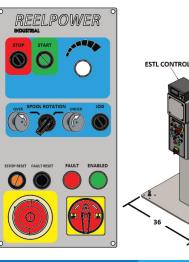

#### **Features & Benefits**

- Reliable, low maintenance design
- High torque 3/4 or 2 hp AC electric motor
- Speed compensated levelwind system
- Automated cut-to-length technology
- Adjustable acceleration/deceleration rates
- Quiet belt and e-clutch driven components
- On-the-fly speed adjustment, Fwd/Rev/Jog
- Minimum spool height for easy loading
- Plug in style shaft adapters
- 51 60.5 in. line height
- Casters, leveling feet or bolt down
- LOTO power switch & Illuminated E-Stop
- Heavy gauge power coated steel
- 3/4 x 18 in, plugin shaft & collar
- R-L or L-R Orientation

### **Options**

- Feed orientation: □ L-R □ R-L
- Support: □ Casters □ Leveling feet □ None (bolt down)
- Motor design: (Choose HP, voltage and phase)
- Motor horsepower: (Choose HP, voltage and phase)

| Motor horsepower | □ 3/4 HP                               | □2 HP                            |
|------------------|----------------------------------------|----------------------------------|
| Voltage/ Phase   | ☐ 120/ 230 VAC/1~<br>☐ 230/ 480 VAC/3~ | ☐ 230 VAC/1~<br>☐ 230/480 VAC/3~ |