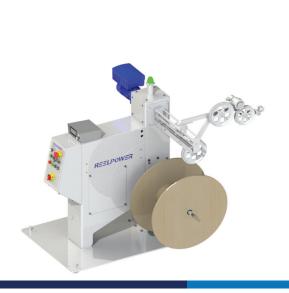

## Single Shafted Tower Style Take up

Model TSTU is a lightweight, economical yet sophisticated take up machine perfect for reeling product up to 1.5 in. width at rates up to 250 fpm\*. It is ideal for 30-inch spools up to 15 inches wide and weighing 150 lb. Reduce unproductive shop time while impressing your customers and with perfect, snag-free product spools/coils. This unit comes complete with manual controls, on-the-fly speed changes, an automatic level wind system, programmable stop to length technology. This compact unit can be fixed to the floor, use leveling feet or made portable with locking casters. Combine this unit with the Tower Style Pay Off unit and Low Tension No Contact dancer for the ultimate, flexible and foolproof system to meet your reeling needs.