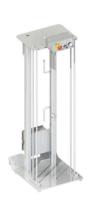

## **SINGLE TSTU**

## Single Shafted Tower Style Take up

Model TSTU is a lightweight, economical yet sophisticated take up machine perfect for reeling product up to 1.5 in. width at rates up to 250 fpm\*. It is ideal for 30-inch spools up to 15 inches wide and weighing 150 lb. Reduce unproductive shop time while impressing your customers and with perfect, snag-free product spools/coils. This unit comes complete with manual controls, on-the-fly speed changes, an automatic level wind system, programmable stop to length technology. This compact unit can be fixed to the floor, use leveling feet or made portable with locking casters. Combine this unit with the Tower Style Pay Off unit and Low Tension No Contact dancer for the ultimate, flexible and foolproof system to meet your reeling needs.

# **SINGLE TSTU**

## Single Shafted Tower Style Take up

## **Tower Style Take Up**