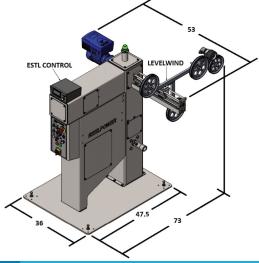

### **Approximate Weight and Dimensions**

- 73"W x 53"D x 63.5" 73"H
- Actual Footprint: 47.5"W x 36"D
- 1,042 lb.
- \*Speed based on 8-in. OD core.

#### **Features & Benefits**

- Reliable, low maintenance design
- High torque 3/4 or 2 hp AC electric motor
- Speed compensated levelwind system
- Automated cut-to-length technology
- Adjustable acceleration/deceleration rates
- Quiet belt and e-clutch driven components
- On-the-fly speed adjustment, Fwd/Rev/Jog
- Minimum spool height for easy loading
- Plug in style shaft adapters
- 51 60.5 in. line height
- Casters, leveling feet or bolt down
- LOTO power switch & Illuminated E-Stop
- Heavy gauge power coated steel
- 3/4 x 18 in, plugin shaft & collar
- R-L or L-R Orientation