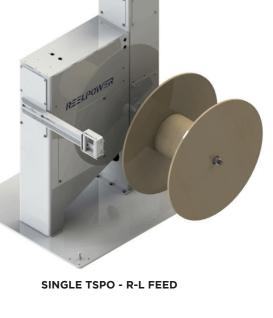

# **SINGLE TSPO**

# Single Shafted Tower Style Pay Off

Model TSPO is a light weight, economical pay out machine that is ideal for 30-inch spools up to 15 inches wide and weighing 150 lb. It comes complete with your choice of manual electromagnetic, disk or leather strap tension control and adjustable product guide box. The small footprint means this unit won't take up much shop space - order with casters to for portability, use leveling feet or bolt it to the floor. Combine this unit with the Tower Style Take Up unit for the ultimate, flexible and foolproof system to meet your reeling needs.

#### Options

- Feed orientation: L-R R-L
- Support:  $\Box$  Casters  $\Box$  Leveling feet  $\Box$  None (bolt down)
- Tension control: Electromagnetic Mechanical disk Leather strap
- Additional plug-in shaft sizes available