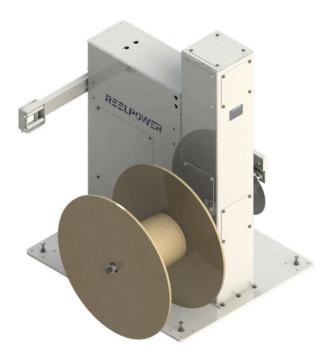

# Single Shafted Tower Style Pay Off

Model TSPO is a light weight, economical pay out machine that is ideal for 30-inch spools up to 15 inches wide and weighing 150 lb. It comes complete with your choice of manual electromagnetic, disk or leather strap tension control and adjustable product guide box. The small footprint means this unit won't take up much shop space - order with casters to for portability, use leveling feet or bolt it to the floor. Combine this unit with the Tower Style Take Up unit for the ultimate, flexible and foolproof system to meet your reeling needs.

## Single Shafted Tower Style Pay Off