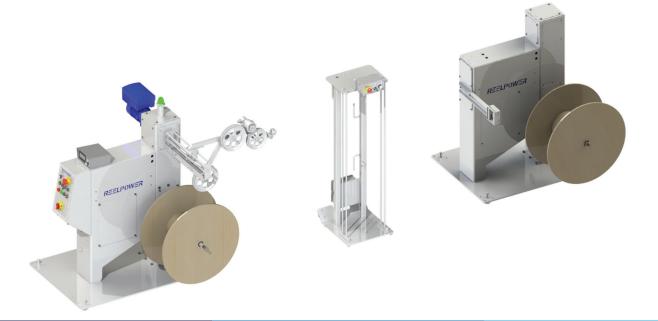

# **SINGLE TSPO**

# Single Shafted Tower Style Pay Off

Model TSPO is a light weight, economical pay out machine that is ideal for 30-inch spools up to 15 inches wide and weighing 150 lb. It comes complete with your choice of manual electromagnetic, disk or leather strap tension control and adjustable product guide box. The small footprint means this unit won't take up much shop space - order with casters to for portability, use leveling feet or bolt it to the floor. Combine this unit with the Tower Style Take Up unit for the ultimate, flexible and foolproof system to meet your reeling needs.

## Single Shafted Tower Style Pay Off

### Part of the Tower Style Family of Lightweight Reeling Products

5101 S. Council Road, Suite 100 • Okla. City, OK. 73179 405.672.0000 • 405.672.7200 Fax www.reelpowerind.com