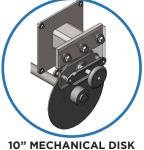

#### Options

- Feed orientation: L-R R-L
- Support:  $\Box$  Casters  $\Box$  Leveling feet  $\Box$  None (bolt down)
- Tension control: Electromagnetic Mechanical disk Leather strap
- Additional plug-in shaft sizes available

### **Tower Style Pay Out**

ELECTRO MAGNETIC TENSION BRAKE

10" MECHANICAL DISK TENSION BRAKE

LEATHER STRAP DRAG TENSION BRAKE