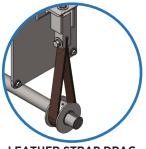

#### Options

- Feed orientation: L-R R-L
- Support:  $\Box$  Casters  $\Box$  Leveling feet  $\Box$  None (bolt down)
- Tension control: Electromagnetic Mechanical disk Leather strap
- Additional plug-in shaft sizes available

### **Tower Style Pay Out**

ELECTRO MAGNETIC TENSION BRAKE

10" MECHANICAL DISK TENSION BRAKE

LEATHER STRAP DRAG TENSION BRAKE