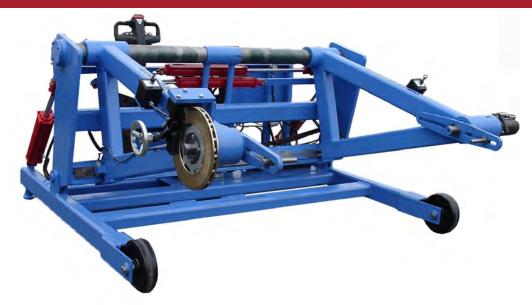

## **Reel Power Material Handling Solutions**

Shown below is the Model PRT13 Reel Transporter and Payoff.

Standard Capacity 96" diameter 60" wide x 13,000 lb. Load Capacity.

5101 S. Council Road, Suite 100 • Okla. City, OK. 73179 405.672.0000 • 405.672.7200 Fax www.reelpowerind.com

These Powered Reel Transporters are manufactured to your specifications for the reel sizes and weights you require. Your needs and solution.

Integral Powered Mobility Feature

16" Bronze Ventilated Payoff Tension Brake