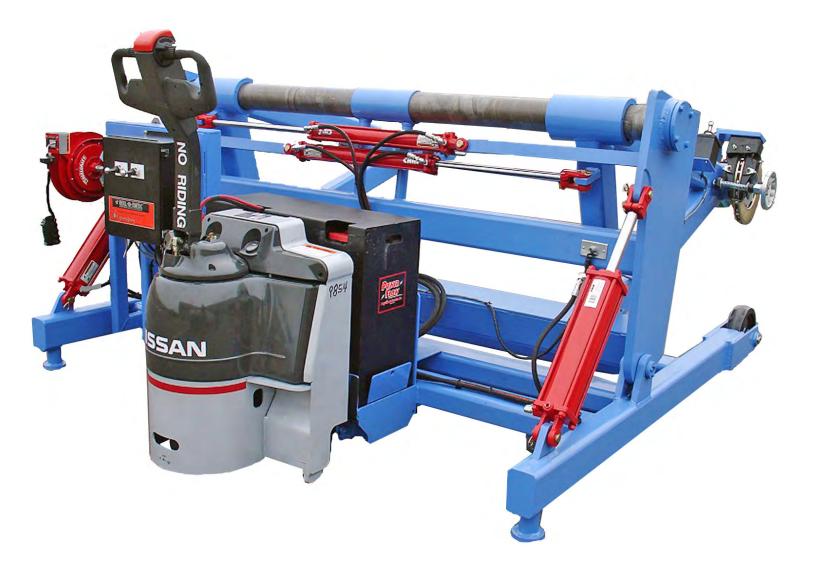

## **Reel Power Material Handling Solutions**

Shown below is the Model PRT13 Reel Transporter and Payoff.

Standard Capacity 96" diameter 60" wide x 13,000 lb. Load Capacity.

5101 S. Council Road, Suite 100 • Okla. City, OK. 73179 405.672.0000 • 405.672.7200 Fax www.reelpowerind.com

## **Reel Power Material Handling Solutions**

Main Control with Payoff Controls

The PRT13 doubles as a High Capacity Payoff System with options including a 16" Bronze Ventilated Disc or Electromagnetic Tension Brake System and Powered Payoff and Rewind Assist Reel Rotation.

These Powered Reel Transporters are manufactured to your specifications for the reel sizes and weights you require. Your needs and solution.

Integral Powered Mobility Feature

16" Bronze Ventilated Payoff Tension Brake