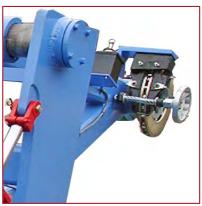

## **Reel Power Material Handling Solutions**

Main Control with Payoff Controls

The PRT13 doubles as a High Capacity Payoff System with options including a 16" Bronze Ventilated Disc or Electromagnetic Tension Brake System and Powered Payoff and Rewind Assist Reel Rotation.

These Powered Reel Transporters are manufactured to your specifications for the reel sizes and weights you require. Your needs and solution.

Integral Powered Mobility Feature

16" Bronze Ventilated Payoff Tension Brake