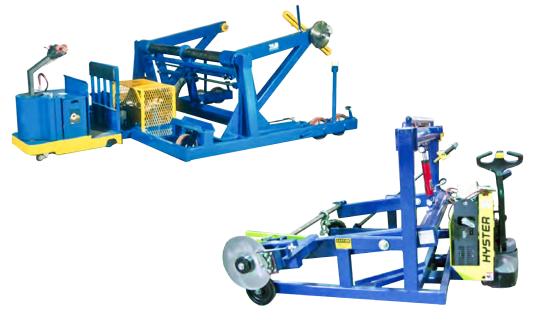

## **Reel Power Material Handling Solutions**

Shown below is the Model PRT13 Reel Transporter and Payoff.

Standard Capacity 96" diameter 60" wide x 13,000 lb. Load Capacity.

5101 S. Council Road, Suite 100 • Okla. City, OK. 73179 405.672.0000 • 405.672.7200 Fax www.reelpowerind.com

## **Reel Power Material Handling Solutions**

Main Control with Payoff Controls

The PRT13 doubles as a High Capacity Payoff System with options including a 16" Bronze Ventilated Disc or Electromagnetic Tension Brake System and Powered Payoff and Rewind Assist Reel Rotation.

These Powered Reel Transporters are manufactured to your specifications for the reel sizes and weights you require. Your needs and solution.

Integral Powered Mobility Feature

16" Bronze Ventilated Payoff Tension Brake