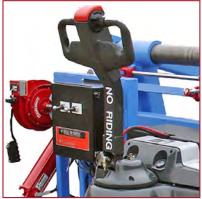

## **Reel Power Material Handling Solutions**

Main Control with Payoff Controls

The PRT13 doubles as a High Capacity Payoff System with options including a 16" Bronze Ventilated Disc or Electromagnetic Tension Brake System and Powered Payoff and Rewind Assist Reel Rotation.