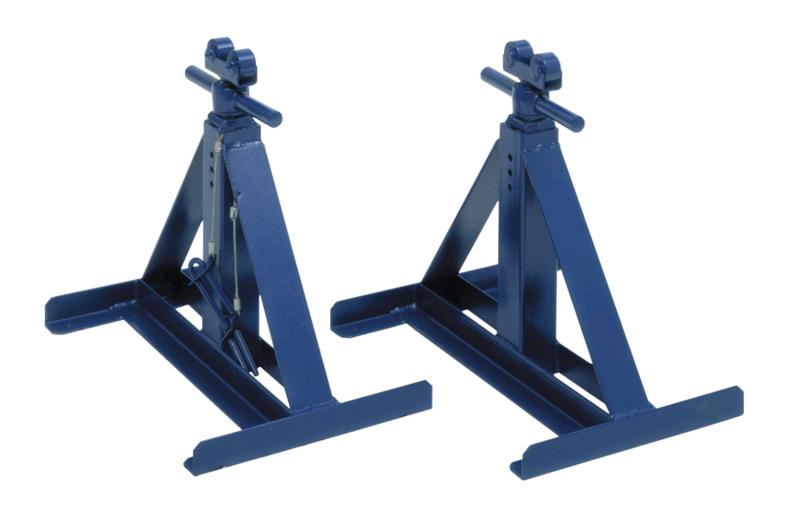

## Screw Type Reel Jacks

Reel-O-Matic's Heavy Duty Screw Type Reel Jacks are designed with rugged use in mind. Simply turn the handle and raise the saddle to the desired payoff height.

Model RJ2656 Screw Type Reel Jack.

Model RJ4696 Screw Type Reel Jack