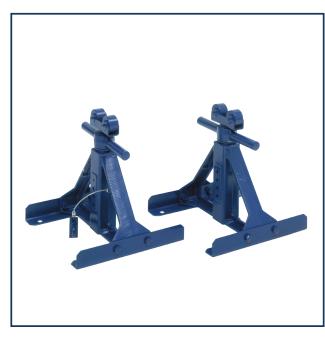

#### **Standard Features**

- Screw Type Reel Stand features a bolt together wide-base for stability.
- Roller bearings located in spindle groove to provide free spinning during payout.
- Dual adjustment pins wired to stands to improve overall safety.
- Spindle and two jack stands are needed for complete set-up.