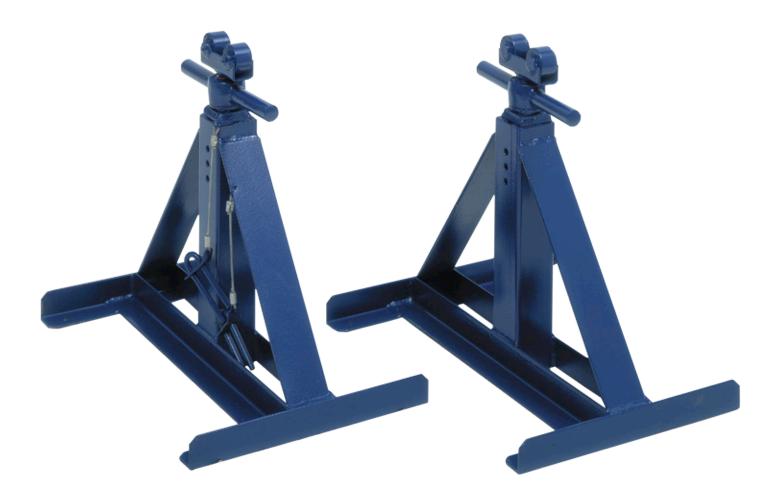

## Screw Type Reel Jacks

Reel-O-Matic's Heavy Duty Screw Type Reel Jacks are designed with rugged use in mind. Simply turn the handle and raise the saddle to the desired payoff height.

Model RJ2656 Screw Type Reel Jack.

Model RJ4696 Screw Type Reel Jack