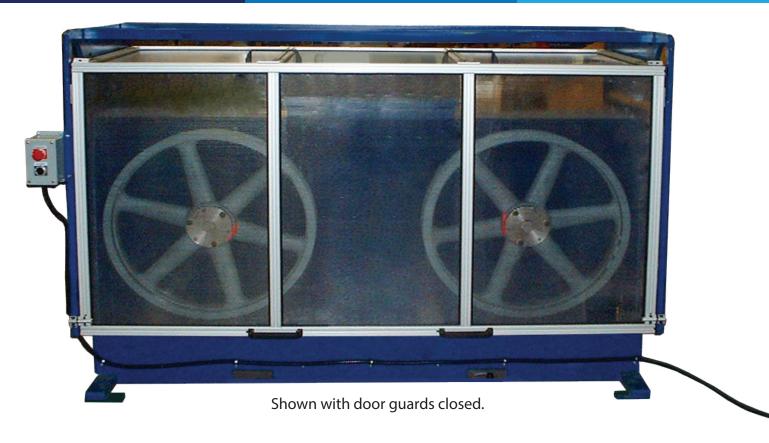

# **DWC-30**

## **Dual Wheel Capstan**

### **Model DWC-30**

#### **Optional Available Features:**

- Fully Enclosed Guards
- Safety Interlocked Doors
- Perimeter Safety Fencing
- Integrated Safety Scanner
- Smaller/Larger Sizes Available

Shown with door guards open.