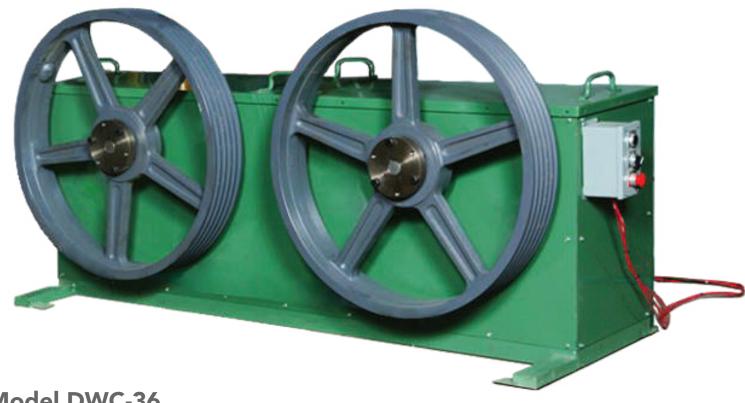

## **DWC-36**

### Dual Wheel Capstan

Model DWC-36

Reel Power's Dual Wheel Capstans are the preferred choice of pulling units that are processing "crush sensitive" cables. The dual wheel design does not require the higher belt squeeze pressure as traditionally found on Caterpuller track style capstan units.

- Standard models include dual, multi-grooved capstan wheels and are offered in 24", 30" and 36" diameter wheel sizes as standard.
- Each system is engineered to provide an even pulling force with minimal line speed variances through upstream processes.
- Available in left-to-right or right-to-left pulling arrangements.
- Standard voltage offerings of 240/480 VAC, three phase.