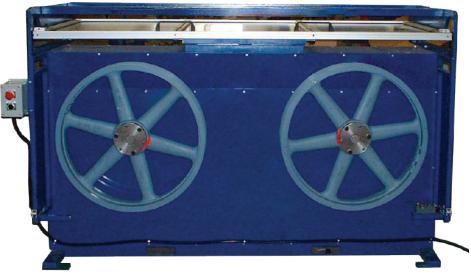

# **DWC-30**

## **Dual Wheel Capstan**

### **Model DWC-30**

#### **Standard Features:**

- Inlet/Outlet Material Guide Rollers
- Eight (8) Total Grooves Standard
- E-Stop & Jog Button Station
- AC Vector Drives