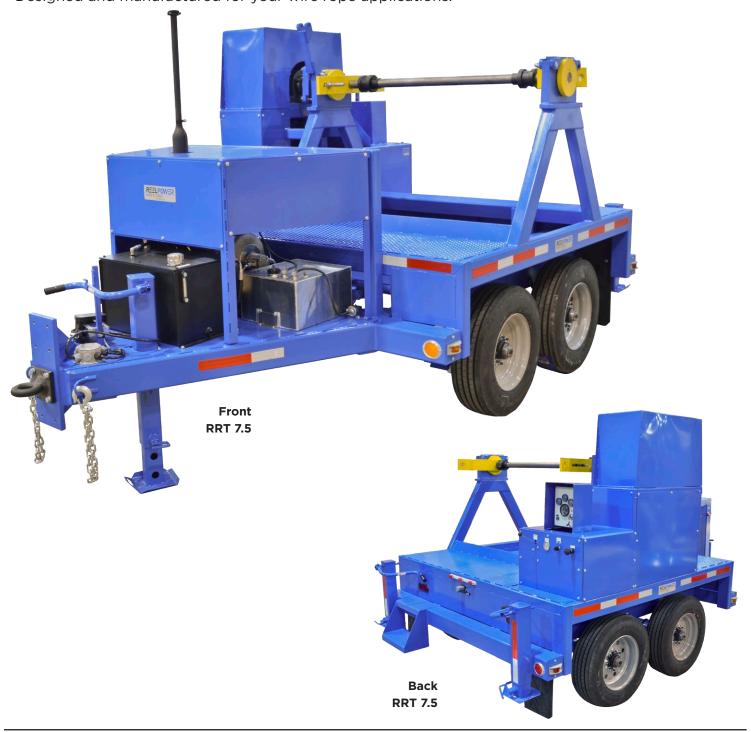

# RRT RE-REEVER TRAILER

## Re-Reever / Tensioner - Mounted on a Trailer

Trailer Mounted Re-Reeving Machinery from 5,000lb to 100,000lb capacities. Designed and manufactured for your wire rope applications.

#### Standard Features

- Main Frame Structural Tubing
- Reel Shaft
- Adjustable Pintle Eye Hitch
- Independent Manually Operated Hydraulic System for Each Cylinder for Uneven Terrain
- Positive Reel Lock for Transport Position
- Safety Chains
- · Lighting Package
- · Self-Loading Feature
- Dual Hand Pumps for Faster Loading

#### **Options**

- Variable Pulling Tensions
- · Manual Hydraulic Reel Lift
- · Powered Hydraulic Reel Lift
- Self Propelled
- On-Site Auxillary Power Generators Adjustable
  Tow Hitches
- Landing Wheel (Retractable)
- Wheel Brakes (Air, Electric, Hydraulic Surge)
- Tension Brakes
- Hydraulic Drive Systems
- Engines: Diesel, Gasoline, Propane or Electric
- Stabilizing Jacks
- · Hydraulic Steering
- · Custom Lighting Packages, i.e. High Intensity Work
- Station Lights