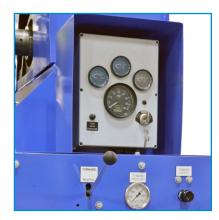

**Drop Leg Stabilizing Jacks** 

Adjustable Pintle Eye Hitch, Safety Chains and Safety Breakaway Switch

**Centralized Control Panel** 