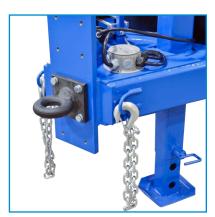

**Drop Leg Stabilizing Jacks** 

Adjustable Pintle Eye Hitch, Safety Chains and Safety Breakaway Switch

**Centralized Control Panel** 