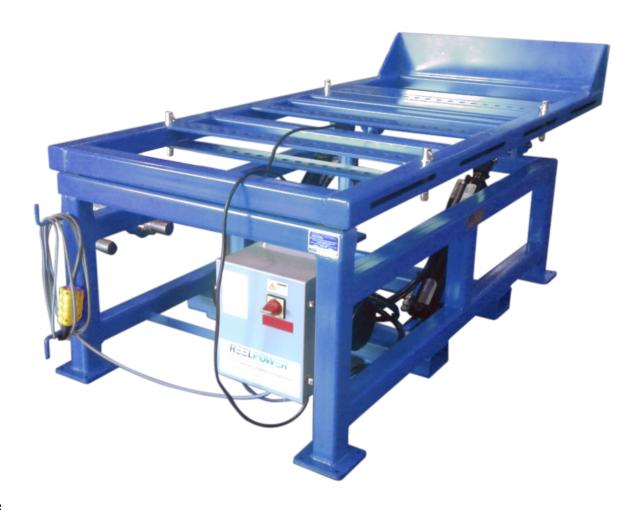

## 2,000 lb Capacity

Tilt table to handle panels or boxes 36" wide x 84" tall x up to 2,000 lbs. System will be a 120-volt single phase system.

### **Base**

- Floor level loading base to allow for easy loading of square panels or boxes.
- System will be able to tilt control cabinet from vertical to horizontal and have a top of table height of 30"
- Safety latch chains to secure enclosure before tilting
- Multiple side support holes positioned with 2" centers with 1" pins to provide side support during tilt and while assembling panel.
- Hydraulically controlled tilt with manual spring return to center valve.
- Custom sizes and configurations as required.