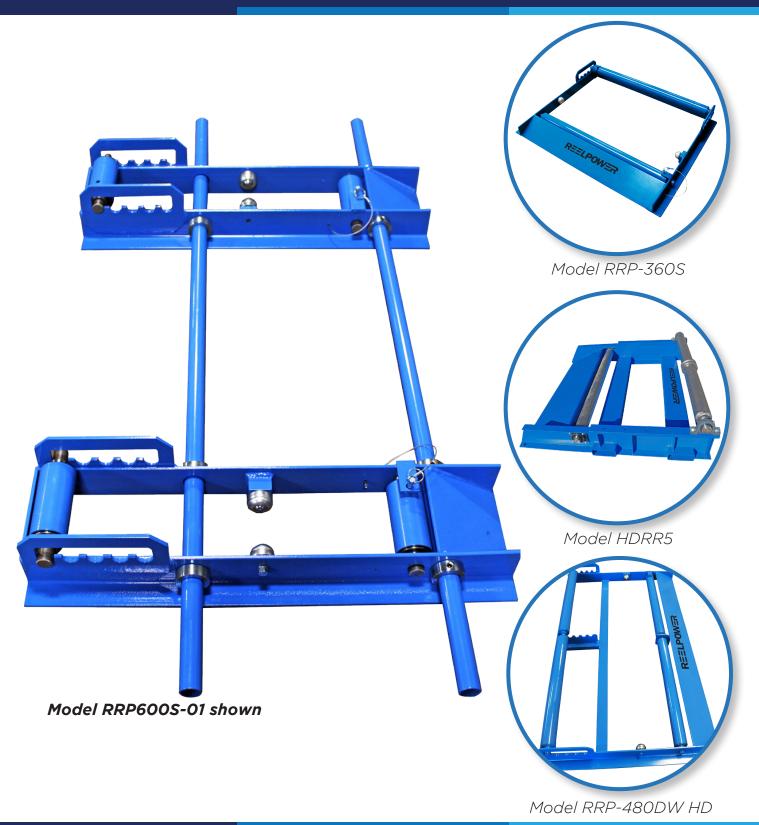

### Model RRP-600S

## Easy Pay-out From Any Reel

Our Reel Roller Platforms are constructed with tough structural steel frames and front roller locks to ease reel removal. Side rollers are included. Low base design is implemented with rugged steel "angle" construction and steel plate ramps to avoid damaging the cable inside the reel.

#### Standard Sizes Available

| Model    | Reel Width | Capacity                |
|----------|------------|-------------------------|
| 280S     | 28"        | 2,000 lbs               |
| 300S     | 30"        | 2,000 lbs               |
| 360S     | 36"        | 2,000 lbs               |
| 480DW HD | 48"        | 2,000 lbs<br>(per reel) |
| 600S     | Adjustable | 3,000 lbs               |
| HDRR5    | 72"        | 5,000 lbs               |