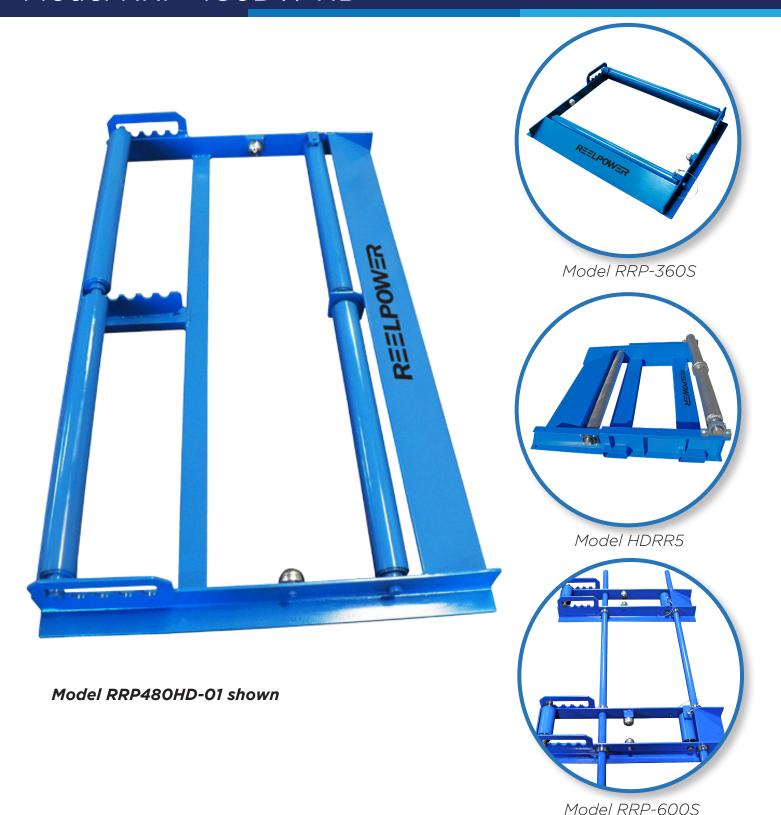

### Model RRP-480DW HD

## Easy Pay-out From Any Reel

Our Reel Roller Platforms are constructed with tough structural steel frames and front roller locks to ease reel removal. Side rollers are included. Low base design is implemented with rugged steel "angle" construction and steel plate ramps to avoid damaging the cable inside the reel.

#### Standard Sizes Available

| Model    | Reel Width | Capacity                |
|----------|------------|-------------------------|
| 280S     | 28"        | 2,000 lbs               |
| 300S     | 30"        | 2,000 lbs               |
| 360S     | 36"        | 2,000 lbs               |
| 480DW HD | 48"        | 2,000 lbs<br>(per reel) |
| 600S     | Adjustable | 3,000 lbs               |
| HDRR5    | 72"        | 5,000 lbs               |

#### Standard Features

- Front roller lock for ease of reel removal.
- Side roller bearings to prevent reel flange chafing
- Raised rear roller to help secure the reel in place
- Adjustable roller to handle reels from 24" to 60" diameter