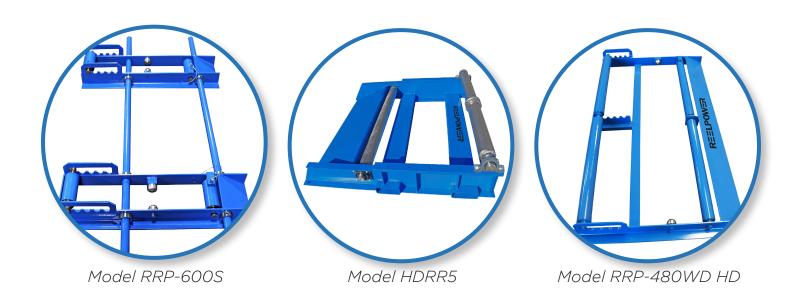

#### Standard Sizes Available

| Model    | Reel Width | Capacity                |
|----------|------------|-------------------------|
| 280S     | 28"        | 2,000 lbs               |
| 300S     | 30"        | 2,000 lbs               |
| 360S     | 36"        | 2,000 lbs               |
| 480DW HD | 48"        | 2,000 lbs<br>(per reel) |
| 600S     | Adjustable | 3,000 lbs               |
| HDRR5    | 72"        | 5,000 lbs               |