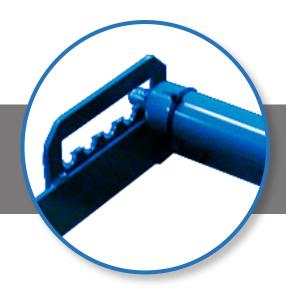

#### Standard Features

- Front roller lock for ease of reel removal.
- Side roller bearings to prevent reel flange chafing
- Raised rear roller to help secure the reel in place
- Adjustable roller to handle reels from 24" to 60" diameter