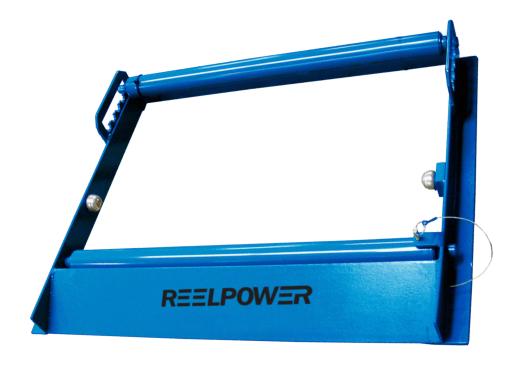

### Model RRP-300S

Model RRP300S-01 shown

## Easy Pay-out From Any Reel

Our Reel Roller Platforms are constructed with tough structural steel frames and front roller locks to ease reel removal. Side rollers are included. Low base design is implemented with rugged steel "angle" construction and steel plate ramps to avoid damaging the cable inside the reel.

#### Standard Features

- Front roller lock for ease of reel removal.
- Side roller bearings to prevent reel flange chafing
- Raised rear roller to help secure the reel in place
- Adjustable roller to handle reels from 24" to 60" diameter