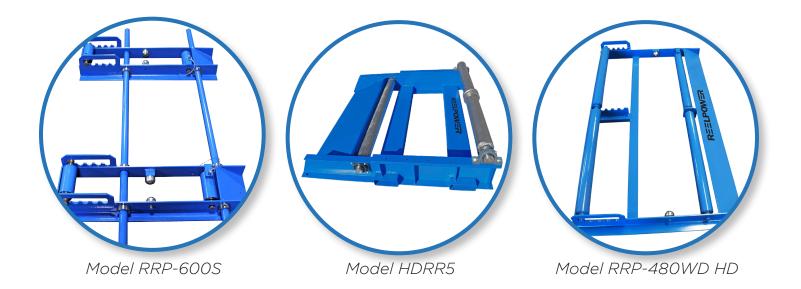

#### Standard Sizes Available

| Model    | Reel Width | Capacity                |
|----------|------------|-------------------------|
| 280S     | 28"        | 2,000 lbs               |
| 300S     | 30"        | 2,000 lbs               |
| 360S     | 36"        | 2,000 lbs               |
| 480DW HD | 48"        | 2,000 lbs<br>(per reel) |
| 6005     | Adjustable | 3,000 lbs               |
| HDRR5    | 72"        | 5,000 lbs               |