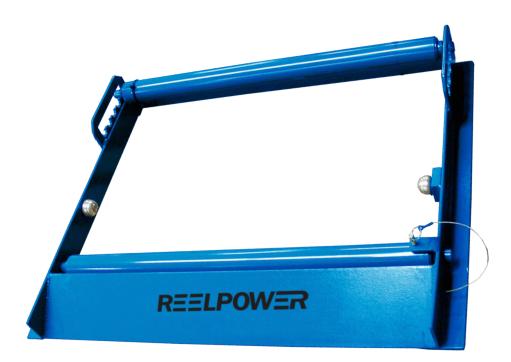

### Model RRP-280S

Model RRP280S-01 shown

## Easy Pay-out From Any Reel

Our Reel Roller Platforms are constructed with tough structural steel frames and front roller locks to ease reel removal. Side rollers are included. Low base design is implemented with rugged steel "angle" construction and steel plate ramps to avoid damaging the cable inside the reel.

#### Standard Features

- Front roller lock for ease of reel removal
- Side roller bearings to prevent reel flange chafing
- Raised rear roller to help secure the reel in place
- Adjustable roller to handle reels from 24" to 60" diameter