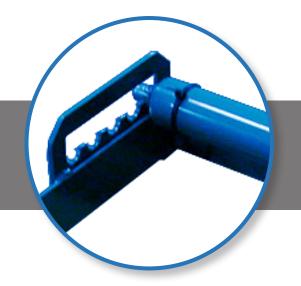

#### Standard Features

- Front roller lock for ease of reel removal
- Side roller bearings to prevent reel flange chafing
- Raised rear roller to help secure the reel in place
- Adjustable roller to handle reels from 24" to 60" diameter