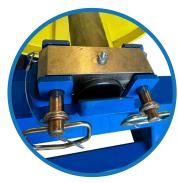

#### **INCLUDES:**

- Heavy duty structural steel main frame construction with bolt down floor flanges, forklift base and lift eyes
- 3" dia. "drop-in" Steel reel shaft with bronze bearing assemblies, reel locking clamp and loading bar
- Bushings for 4" and 5" arbor holes
- Drive arm with dual adjustable drive pins and integral loading bar
- Safety shaft latches
- 22 HP Electric start Kubota diesel powered hydraulic system to provide tensioned controlled pay-out and takeup operations. Capable of providing up to 100,000 in/lb. torque, 0 to approximately 8 RPM.
- Manual hand valve with spring return to center operation for speed and direction control
- Hand operated pressure relief valve with gauge to adjust torque

## **CUSTOM STEEL REELS AVAILABLE:**

SAFETY SHAFT LATCHES

**DRIVE ARM** 

DIESEL POWERED
HYDRAULIC SYSTEM