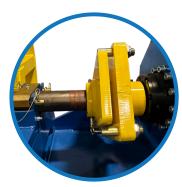

#### **INCLUDES:**

- Heavy duty structural steel main frame construction with bolt down floor flanges, forklift base and lift eyes
- 3" dia. "drop-in" Steel reel shaft with bronze bearing assemblies, reel locking clamp and loading bar
- Bushings for 4" and 5" arbor holes
- Drive arm with dual adjustable drive pins and integral loading bar
- Safety shaft latches
- 22 HP Electric start Kubota diesel powered hydraulic system to provide tensioned controlled pay-out and takeup operations. Capable of providing up to 100,000 in/lb. torque, 0 to approximately 8 RPM.
- Manual hand valve with spring return to center operation for speed and direction control
- Hand operated pressure relief valve with gauge to adjust torque

## **CUSTOM STEEL REELS AVAILABLE:**

SAFETY SHAFT LATCHES

**DRIVE ARM** 

DIESEL POWERED
HYDRAULIC SYSTEM