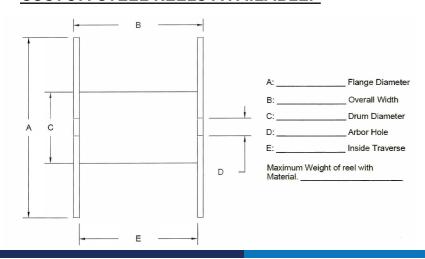

## **CUSTOM STEEL REELS AVAILABLE:**

SAFETY SHAFT LATCHES

**DRIVE ARM** 

DIESEL POWERED
HYDRAULIC SYSTEM