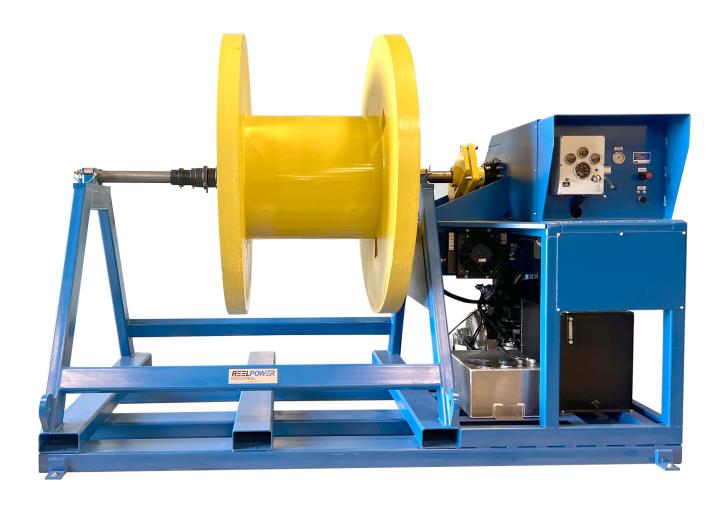

Powered Re-Reeving Machine for reels up to 96" O.D. x 60" wide x 10,000 lbs. load capacity

**MODEL: RR10-012-001** 

# Powered Re-Reeving Machine for reels up to 96" O.D. x 60" wide x 10,000 lbs. load capacity

# **FEATURES:**

- 96" Dia X 60" Wide X 10,000 lb.
- 3" SS Shaft 0-8 Rpm 100,000 in/lb. Torque
- 22HP Diesel Engine
- Fully Enclosed Controls
- Forward/ Reverse Control with Tension Regulator
- Outdoor Environment Package
  - With Rain Shields and Stainless Hardware where applicable

#### **INCLUDES:**

- Heavy duty structural steel main frame construction with bolt down floor flanges, forklift base and lift eyes
- 3" dia. "drop-in" Steel reel shaft with bronze bearing assemblies, reel locking clamp and loading bar
- Bushings for 4" and 5" arbor holes
- Drive arm with dual adjustable drive pins and integral loading bar
- Safety shaft latches
- 22 HP Electric start Kubota diesel powered hydraulic system to provide tensioned controlled pay-out and takeup operations. Capable of providing up to 100,000 in/lb. torque, 0 to approximately 8 RPM.
- Manual hand valve with spring return to center operation for speed and direction control
- Hand operated pressure relief valve with gauge to adjust torque