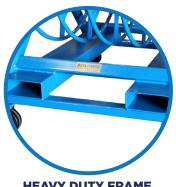

## **Includes:**

- 1 HP AC Variable Speed Bi-directional Drive System. 0 to 70 RPM. 120 VAC single phase.
- Hour meter
- Speed Potentiometer
- Forward/Reverse switch
- Operator Safety Run On/Off Footswitch
- Heavy duty structural steel mainframe construction.
- Forklift base tubes with 3" x 8" opening access.
- 2" diameter pillow block bearing mounted reel shaft.
- 2- each Swivel Caster and Ridged Caster with lock
- Paint: Reel Power Blue 5017

\*\*\*Standard and Custom Compartmental Reels Sold Separately

**DRIVE SYSTEM** 

**HEAVY DUTY FRAME** WITH FORKLIFT BASE TUBES