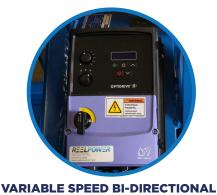

## **Includes:**

- 1 HP AC Variable Speed Bi-directional Drive System. 0 to 70 RPM. 120 VAC single phase.
- Hour meter
- Speed Potentiometer
- Forward/Reverse switch
- Operator Safety Run On/Off Footswitch
- Heavy duty structural steel mainframe construction.
- Forklift base tubes with 3" x 8" opening access.
- 2" diameter pillow block bearing mounted reel shaft.
- 2- each Swivel Caster and Ridged Caster with lock
- Paint: Reel Power Blue 5017

\*\*\*Standard and Custom Compartmental Reels Sold Separately

**DRIVE SYSTEM** 

**HEAVY DUTY FRAME** WITH FORKLIFT BASE TUBES