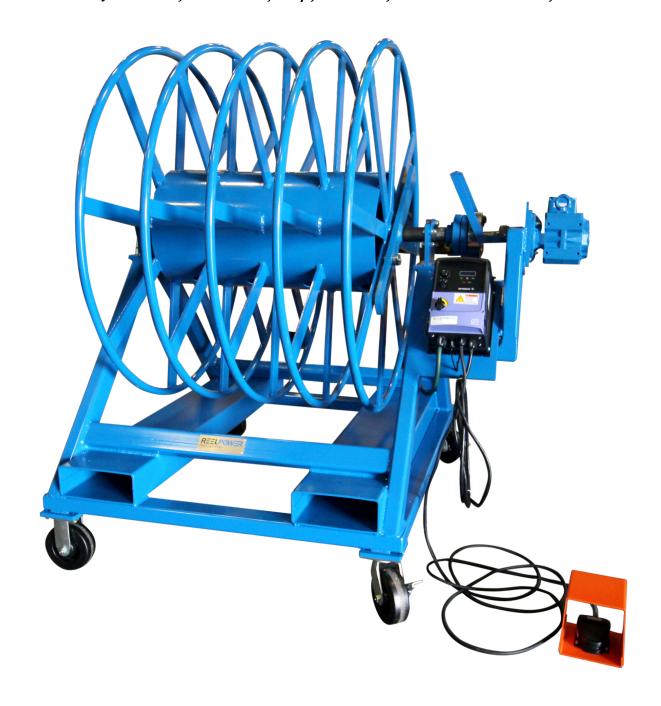

## Powered Cable Reel Stand

(CRS-48-079-001) 2" Shaft, 0-70 RPM, 1 Hp, 120 VAC, 1 Phase with Caster, Forklift Base.

## Powered Cable Reel Stand

The powered reel stand can handle up to 48" diameter reels by 32" wide and 5,000 lbs.

## **Includes:**

- 1 HP AC Variable Speed Bi-directional Drive System. 0 to 70 RPM. 120 VAC single phase.
- Hour meter
- Speed Potentiometer
- Forward/Reverse switch
- Operator Safety Run On/Off Footswitch
- Heavy duty structural steel mainframe construction.
- Forklift base tubes with 3" x 8" opening access.
- 2" diameter pillow block bearing mounted reel shaft.
- 2- each Swivel Caster and Ridged Caster with lock
- Paint: Reel Power Blue 5017