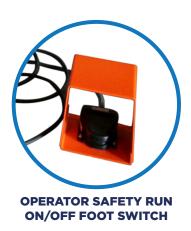

## **Includes:**

- 1 HP AC Variable Speed Bi-directional Drive System. 0 to 70 RPM. 120 VAC single phase.
- Hour meter
- Speed Potentiometer
- Forward/Reverse switch
- Operator Safety Run On/Off Footswitch
- Heavy duty structural steel mainframe construction.
- Forklift base tubes with 3" x 8" opening access.
- 2" diameter pillow block bearing mounted reel shaft.
- 2- each Swivel Caster and Ridged Caster with lock
- Paint: Reel Power Blue 5017