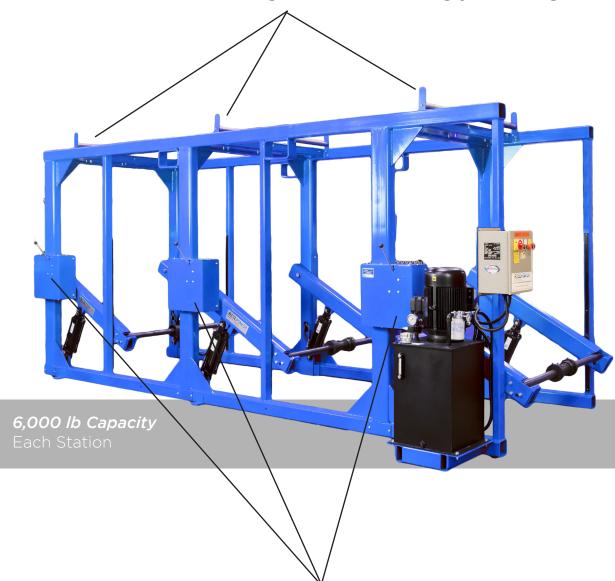

## SPRS6-3 Position Shafted Payoff

Accommodates reels 38" to 72" diameter and up to 45" wide

#### Overhead rollers to guide cables during paralleling

Three station individual rise-and-lower control

#### **Standard Features:**

- Electro-lift to raise and lower the reels by pushbutton with central hydraulic unit.
- Bushing storage
- Three (3) 2" reel shafts with 3" and 4" bushings
- Floor mounted base frame with easy approach for rolling reel directly in between arms and loading one, two or all three stations from one side, walk thru column design, stands are tied together with framework.
- Centering 6" fixed guide box attached to the top of frame work instead of rollers previously provided.
- 10" Mechanical disc brakes to help prevent reel over spin and provide tension during payoff process. Adding the brakes will increase overall width slightly by approximately 8" over (ILRSP6-001-01) previous unit.
- Shaft storage brackets
- Elongated shaft pocket with cam rollers
- UL508A Listed