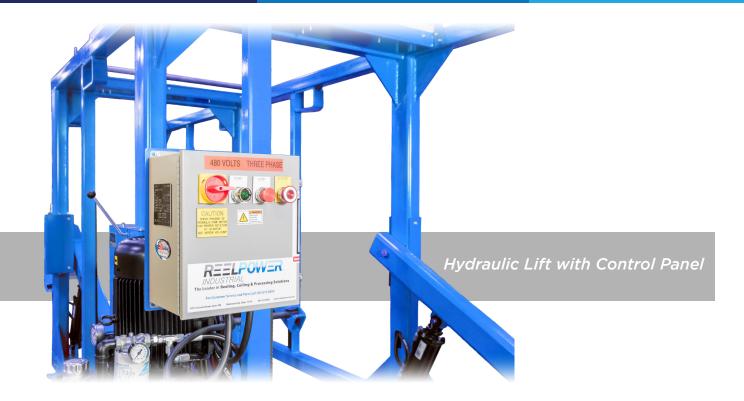

#### **Standard Features:**

- Electro-lift to raise and lower the reels by pushbutton with central hydraulic unit.
- Bushing storage
- Three (3) 2" reel shafts with 3" and 4" bushings
- Floor mounted base frame with easy approach for rolling reel directly in between arms and loading one, two or all three stations from one side, walk thru column design, stands are tied together with framework.
- Centering 6" fixed guide box attached to the top of frame work instead of rollers previously provided.
- 10" Mechanical disc brakes to help prevent reel over spin and provide tension during payoff process. Adding the brakes will increase overall width slightly by approximately 8" over (ILRSP6-001-01) previous unit.
- Shaft storage brackets
- Elongated shaft pocket with cam rollers
- UL508A Listed