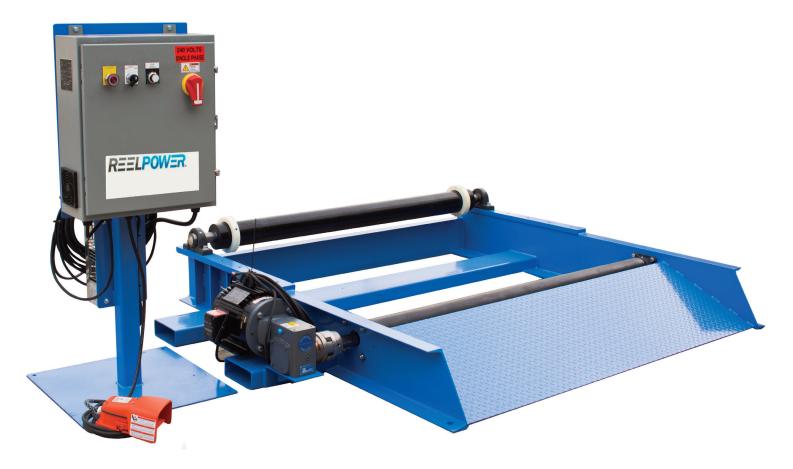

Shown above is our PRR10 with a Pedestal Mounted controls and Variable Speed Operator Controlled Footswitch.

5101 S. Council Road, Suite 100 • Okla. City, OK. 73179 405.672.0000 • 405.672.7200 Fax www.reelpowerind.com