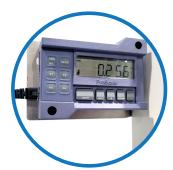

#### **Options:**

- Bushing Assembly, 2-1/4" O/D, 1/4" Product Dia.
- Special Bushing Assembly, 2-1/4" O/D, 1/4"
- Product Dia (.300" I.D.), Quick Change and Teflon Arrangement.
- Bolt together bushing set with quick change collar and Teflon insert to enable better lubrication on tube
- Belt Gap Indicator

#### For Other Speeds Order:

- opt-mini-GEAR-25-1.25-125 fpm
- opt-mini-GEAR-16- 2.0-200 fpm
- opt-mini-GEAR-7- 4.5-450 fpm
- opt-mini-GEAR-5- 10.0-750 fpm
- · opt-TBD Digital Belt Gap indicator

ENTRANCE BUSHING HOLE LOCKING BUSHING INCLUDED

**DUAL SERVO MOTHERS** 

**OPTIONAL BELT GAP INDICATOR** 