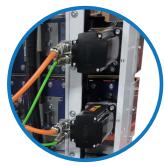

#### Included Features (others sell as options):

- Dual Servo drive 2x Schneider Drive Motors
- (1.3 kW = 2.3 Hp) multiple reductions available (see below)
- Manual Acme Boom Gap Setting
- Guarding: Enclosed traction assemblies.
- Keyed product guide bushing

ENTRANCE BUSHING HOLE LOCKING BUSHING INCLUDED

**DUAL SERVO MOTHERS** 

**OPTIONAL BELT GAP INDICATOR** 