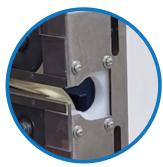

ENTRANCE BUSHING HOLE LOCKING BUSHING INCLUDED

**DUAL SERVO MOTHERS** 

**OPTIONAL BELT GAP INDICATOR** 