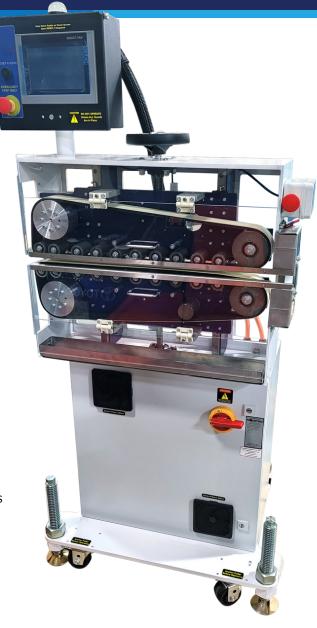

#### Puller

#### **Puller Specs:**

- 2" Wide x 12" and 20" Long traction belt length
- Speed Range: 200-725 ft/min Max (see gearbox ratios below)
- Gear Ratio (see below)
- Beam side plates anodized aluminum with
- · Stainless Steel shafting, hard coat anodized pulleys
- Full guarding
- Rigid linear bearings for stiffness

#### Included Features (others sell as options):

- Dual Servo drive 2x Schneider Drive Motors
- (1.3 kW = 2.3 Hp) multiple reductions available (see below)
- Manual Acme Boom Gap Setting
- Guarding: Enclosed traction assemblies.
- Keyed product guide bushing

- White powder coated base frame
- One set of belts included with machine. 1 se
- 55 Duro natural Rubber
- Jack screws with casters
- 42" /- 2" centerline
- Voltage: 460/3/60