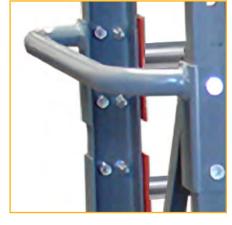

Reel Rack Cart is 6' high x 3' deep x 6' long with a total of six axles and twelve front-frame hanging brackets. It will hold up to 2,000 lbs of material for both sides total, if needed. Reels up to 24" diameter can be mounted on the front and back.

The Mobile Reel Rack Cart is perfect for dispersing material from reels such as: Small Gauge Wire, SJ Cord, Rubber Hose, Vinyl Hose, Metal Tubing, and other spooled products.

| Model                  | Dimensions      | Axle | Casters |
|------------------------|-----------------|------|---------|
| Reel Rack 61           | 4'H x 2'D x 4'W | 1"   | 4"x2"   |
| Reel Rack 60           | 5′H x 2′D x 4′W | 1"   | 4"x2"   |
| Reel Rack 59           | 6′H x 3′D x 6′W | 1"   | 4"x2"   |
| Custom Sizes Available |                 |      |         |



**Push Handles for Steering** 



**Galvanized Lower Tray** 

#### **Standard Mobile Reel Rack Cart**

- 3" Solid Steel Construction
- Double Sided Loading
- One to Four Reel Levels Per Side
- Fixed Wheels and Rotating Castors
- Push Handles for Maneuvering
- Galvanized Storage Tray

- 1" Standard Axles
- 4' 6' Heights Available
- 24" to 72" Widths in Two Inch Increments
- 2,000 lb + Weight Capacity
- Axle Brackets with Bearings Available

\*Some assembly required