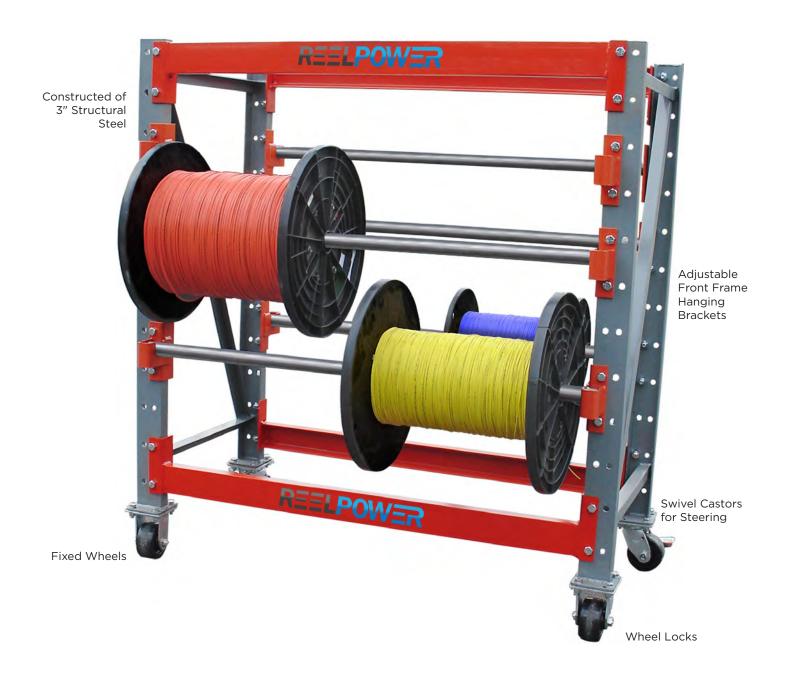

#### Mobile Reel Rack Cart - 6'x3'x6'

ReelPower's "Mobile" Reel Rack Cart is manufactured with 3" Structural Steel to withstand many years of use. Components include upright frames, crossbeams, front-frame hanging brackets, solid steel reel axles, two fixed wheels, two rotating casters with brakes, push handles (for steering) and a galvanized-steel lower shelf pan for storage.

ReelPower's standard Mobile Reel Rack Cart is 6' high x 3' deep x 6' long with a total of six axles and twelve front-frame hanging brackets. It will hold up to 2,000 lbs of material for both sides total, if needed. Reels up to 24" diameter can be mounted on the front and back.

The Mobile Reel Rack Cart is perfect for dispersing material from reels such as: Small Gauge Wire, SJ Cord, Rubber Hose, Vinyl Hose, Metal Tubing, and other spooled products.

| Model                  | Dimensions      | Axle | Casters |
|------------------------|-----------------|------|---------|
| Reel Rack 61           | 4'H x 2'D x 4'W | 1"   | 4"x2"   |
| Reel Rack 60           | 5′H x 2′D x 4′W | 1"   | 4"x2"   |
| Reel Rack 59           | 6′H x 3′D x 6′W | 1"   | 4"x2"   |
| Custom Sizes Available |                 |      |         |