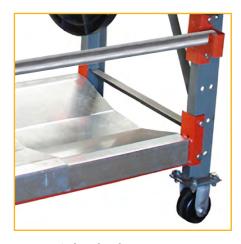

p x 6' long with a total of six axles and twelve front-frame hanging brackets. It will hold up to 2,000 lbs of material for both sides total, if needed. Reels up to 24" diameter can be mounted on the front and back.

The Mobile Reel Rack Cart is perfect for dispersing material from reels such as: Small Gauge Wire, SJ Cord, Rubber Hose, Vinyl Hose, Metal Tubing, and other spooled products.

| Model                  | Dimensions      | Axle | Casters |
|------------------------|-----------------|------|---------|
| Reel Rack 61           | 4'H x 2'D x 4'W | 1"   | 4"x2"   |
| Reel Rack 60           | 5′H x 2′D x 4′W | 1"   | 4"x2"   |
| Reel Rack 59           | 6′H x 3′D x 6′W | 1"   | 4"x2"   |
| Custom Sizes Available |                 |      |         |



**Push Handles for Steering** 



**Galvanized Lower Tray** 

#### **Standard Mobile Reel Rack Cart**

- 3" Solid Steel Construction
- Double Sided Loading
- One to Four Reel Levels Per Side
- Fixed Wheels and Rotating Castors
- Push Handles for Maneuvering
- Galvanized Storage Tray

- 1" Standard Axles
- 4' 6' Heights Available
- 24" to 72" Widths in Two Inch Increments
- 2,000 lb + Weight Capacity
- Axle Brackets with Bearings Available

\*Some assembly required