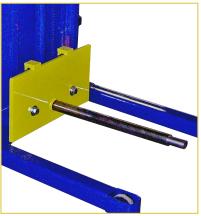

### **FEATURES:**

**Frame:** Rugged heavy duty frame constructed of formed and welded steel for extra strength.

**Mast:** Fabricated with channel steel for greater strength and dependability. Open structure design complete with safety cage offers greater visibility.