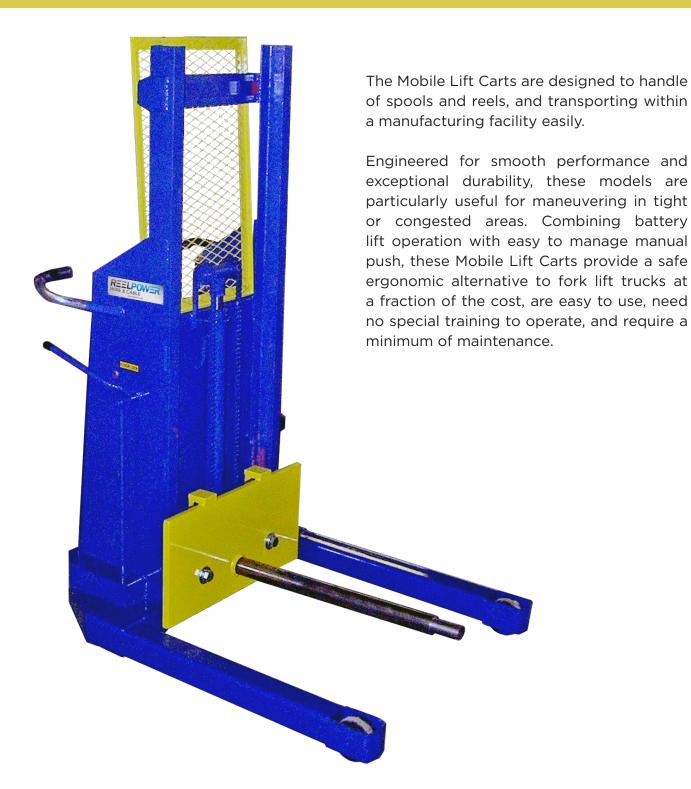

**Shaft:** Heavy duty steel 1.5" or 2" diameter X 20" useable Length.

**Adjustable Straddle Legs:** The straddle legs offer complete versatility by adjusting from 41" to 50" I.D.

Shaft is 1.5" or 2" diameter x 20" Useable Length

Simple "Up/Down" Control