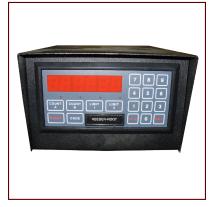

#### **Options:**

- Side loading
- · Remote Read out
- Metric Counter
- Integral Cutters
- Knurled or Urethane Coated Wheels
- Predetermined Stop-To-Length Counters (ESTL)
- Digital Read-out
- Two-level Counters
- Wire Guide Mount

Electronic Stop-to-Length Counter

1706 with Pneumatic Cylinders

Mechanical Measurer (Imperial or Metric)