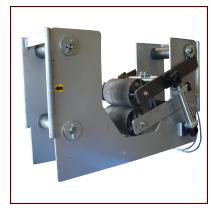

#### Standard Features:

The ReelPower model 1706 measurer is designed to measure heavy and large diameter cable such as wire rope and larger power cable.

The pivot arms and springs keep the measuring roller tightly clamped against the cable to ensure accurate measurement.

Electronic Stop-to-Length Counter

1706 with Pneumatic Cylinders

Mechanical Measurer (Imperial or Metric)