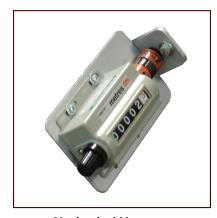

#### **Options:**

- Side loading
- · Remote Read out
- Metric Counter
- Integral Cutters
- Knurled or Urethane Coated Wheels
- Predetermined Stop-To-Length Counters (ESTL)
- Digital Read-out
- Two-level Counters
- Wire Guide Mount

Electronic Stop-to-Length Counter

1706 with Pneumatic Cylinders

Mechanical Measurer (Imperial or Metric)