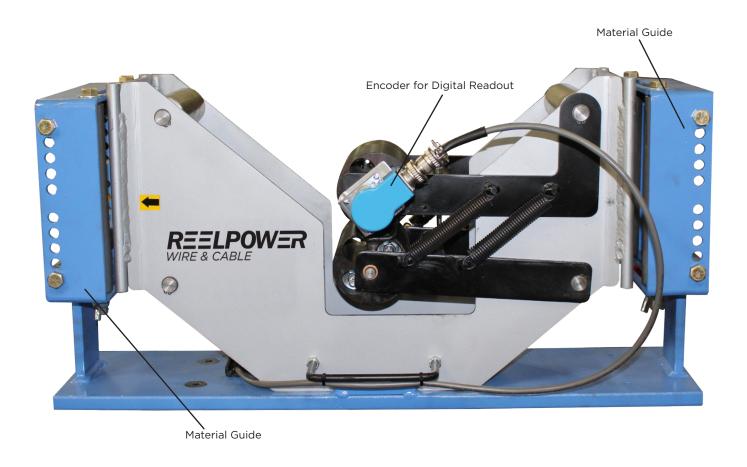

#### Standard Features:

The ReelPower model 1706 measurer is designed to measure heavy and large diameter cable such as wire rope and larger power cable.

The pivot arms and springs keep the measuring roller tightly clamped against the cable to ensure accurate measurement.

The heavy top and bottom rollers make it easy to pull material from the pay-off.

#### **Options:**

- Side loading
- · Remote Read out
- Metric Counter
- Integral Cutters
- Knurled or Urethane Coated Wheels
- Predetermined Stop-To-Length Counters (ESTL)
- Digital Read-out
- Two-level Counters
- Wire Guide Mount