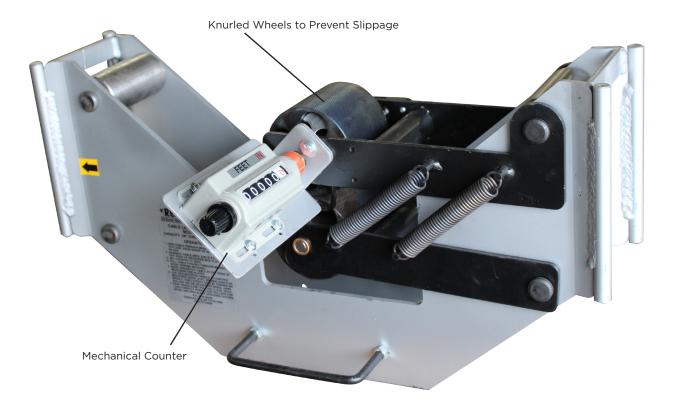

### Standard Features:

ReelPower Model 1704 measurer is designed to measure heavy and large diameter material such as Wire Rope and large diameter cable.

The pivot arms and springs keep the measuring roller tightly clamped against the cable to ensure accurate measurement.

The heavy top and bottom rollers make it easy to pull material from reel racks.

A fairlead for improved accuracy when measuring material under 1/2" diameter is provided. When not in use, the fairlead swings away in a second's time.