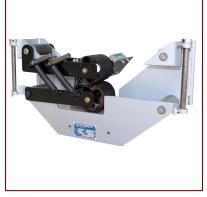

# **MODEL 1704**

### Material Measuring Meter

For Flexible Material 1/8" to 4" Diameter +/- 1/2 of 1% Accuracy.





5101 S. Council Road, Suite 100 • Okla. City, OK. 73179 405.672.0000 • 405.672.7200 Fax www.reelpowerind.com

# **MODEL 1704**

## Material Measuring Meter

### Standard Features:

ReelPower Model 1704 measurer is designed to measure heavy and large diameter material such as Wire Rope and large diameter cable.

The pivot arms and springs keep the measuring roller tightly clamped against the cable to ensure accurate measurement.

The heavy top and bottom rollers make it easy to pull material from reel racks.

A fairlead for improved accuracy when measuring material under 1/2" diameter is provided. When not in use, the fairlead swings away in a second's time.



1704 Side Load Measurer

#### **Pay-Out Options**

- Side Loading
- Remote Read-Out
- Metric Counters
- Integral Cutters
- Knurled or Urethane Coated Wheels
- Predetermined Stop-To-Length Counters
- Digital Read-Out
- Two-Level Counters



Electronic Stop-to-Length Counter



nstalled on Wire-Guid with Encoder



5101 S. Council Road, Suite 100 • Okla. City, OK. 73179 405.672.0000 • 405.672.7200 Fax

www.reelpowerind.com