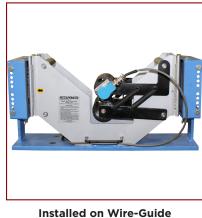

Electronic Stop-to-Length Counter

nstalled on Wire-Guid with Encoder

5101 S. Council Road, Suite 100 • Okla. City, OK. 73179 405.672.0000 • 405.672.7200 Fax

www.reelpowerind.com