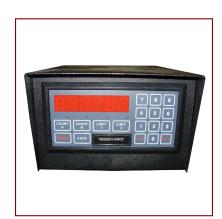

#### **Pay-Out Options**

- Side Loading
- Remote Read-Out
- Metric Counters
- Integral Cutters
- Knurled or Urethane Coated Wheels
- Predetermined Stop-To-Length Counters
- Digital Read-Out
- Two-Level Counters

Electronic Stop-to-Length Counter

nstalled on Wire-Guid with Encoder

5101 S. Council Road, Suite 100 • Okla. City, OK. 73179 405.672.0000 • 405.672.7200 Fax

www.reelpowerind.com