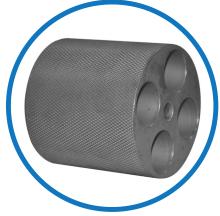

# **MODEL 1700**

## Material Measuring Meter

For Flexible Material 1/8" to 2" Diameter +/- 1/2% Accuracy.





Installs on most cable machinery or stands 5/8" diameter mounting pin included (not shown)







## **MODEL 1700**

### Material Measuring Meter

#### **Standard Features**

The ReelPower's 1700 series measurers are designed durable, easy to use, and highly accurate. Spring tension pinch roll design provides constant pressure on the material throughout the measuring process, providing accuracy within .5%



**KNURLED WHEELS** 

### **Options**

- Electronic Counter with Programmable Presets and Relay Outputs
- Remote Read-Out Desk Kit & Stand
- Metric Counters
- Integral Cutters
- Measuring Stands
- LH & RH Side Load Feature



**OPTIONAL METRIC COUNTER** 

#### Service

ReelPower's measuring recalibration and loaner service extends the useful life of your measurer, while reestablishing accuracy! Reducing your investment costs while improving your overall profitability.



**SELF-STORING FAIRLEAD**