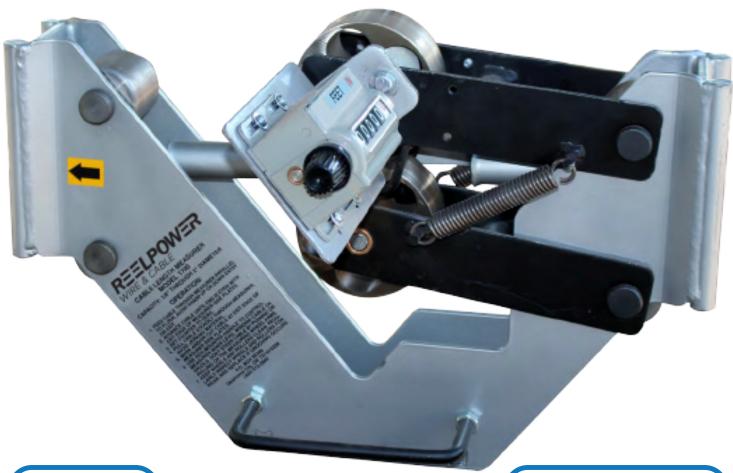

# **MODEL 1700**

## Material Measuring Meter

For Flexible Material 1/8" to 2" Diameter +/- 1/2% Accuracy.

Installs on most cable machinery or stands 5/8" diameter mounting pin included (not shown)

#### **Standard Features**

The ReelPower's 1700 series measurers are designed durable, easy to use, and highly accurate. Spring tension pinch roll design provides constant pressure on the material throughout the measuring process, providing accuracy within .5%