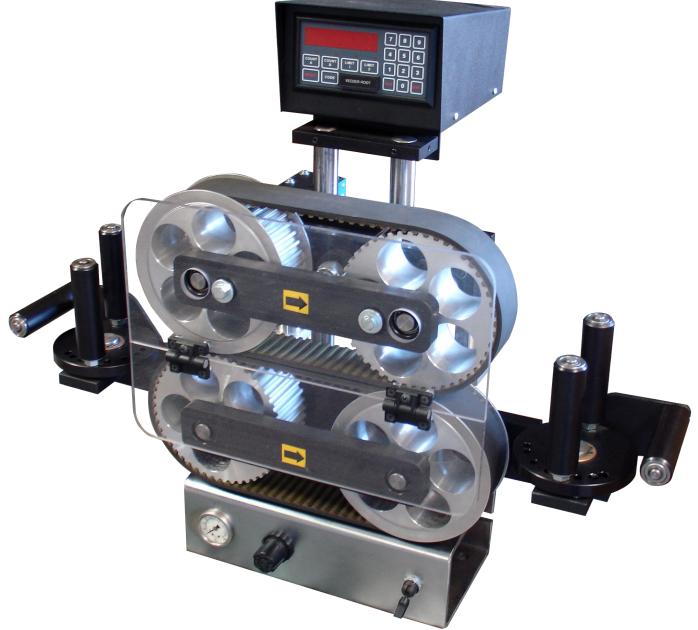

# LT 200 MEASURER

## High Accuracy Measurer

1/64" to 2" diameter material

LT200 shown above with safety guards and large display digital counter

5101 S. Council Road, Suite 100 • Okla. City, OK. 73179 405.672.0000 • 405.672.7200 Fax www.reelpowerind.com