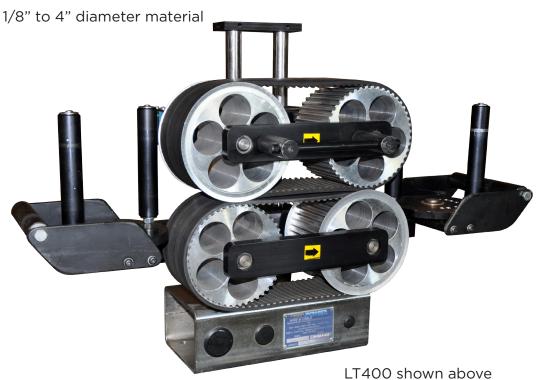

# LT 400 MEASURER

## **High Accuracy Measurer**

**HD** Telescoping Meter Stand with Extra Entry and Exit Guides

Large Display Digital Counter