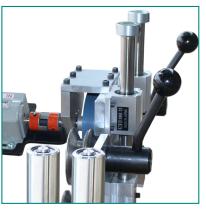

### Options

- · Telescopic Meter Stand
- · Metric Measurer
- Electric PLC Counter and HMI Control with Programmable Stop Presets and Built-in Pre-Scale Feature
- · Lexan Guarding
- Customization

**Entry & Exit Guides** 

**Analog Measurer Feet/Inches** 

**Adjustable Tensioning Guides** 