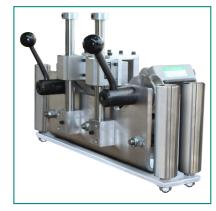

# **HIGH SPEED MEASURER - HSM**

### High Speed Measurer for Distribution & Manufacturing

High Speed Measurer - Wire diameter 1/64" to 3/8" capacity

**HSM** - 1