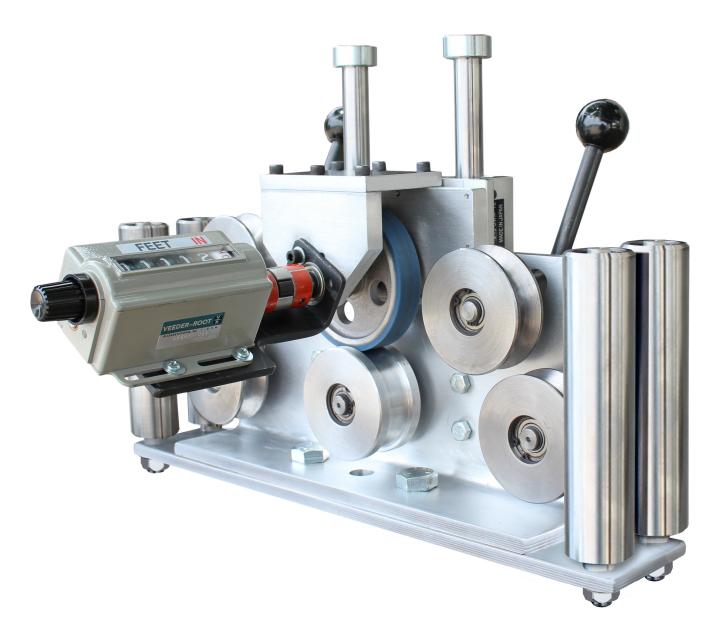

# **HIGH SPEED MEASURER - HSM**

### High Speed Measurer for Distribution & Manufacturing

High Speed Measurer - Wire diameter 1/64" to 3/8" capacity

**HSM** - 1

#### Standard Features

- Side Loading Capability
- · Entry and Exit Guide Rollers
- Analog Meter Feet & Inches
- Urethane Measuring Wheel
- Upper Adjustable Locking Guide Sheaves
- Measures Wire 1/64" to 3/8" Diameter