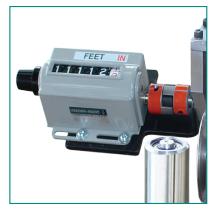

#### Standard Features

- Side Loading Capability
- · Entry and Exit Guide Rollers
- Analog Meter Feet & Inches
- Urethane Measuring Wheel
- Upper Adjustable Locking Guide Sheaves
- Measures Wire 1/64" to 3/8" Diameter

**Analog Measurer Feet/Inches** 

**Adjustable Tensioning Guides** 