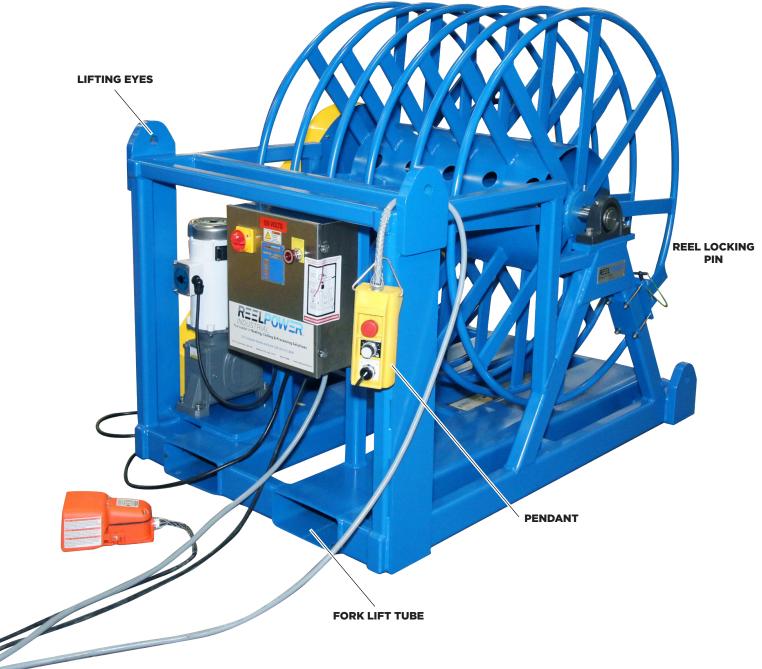

### Standard Features

- 2hp 120v Variable Speed DC Drive Operator Safety Footswitch
- Structural Steel Frame
- Bearing Mounted Reel Shaft
- 2" Diameter Reel Shaft
- 3" and 4" Arbor Bushings
- Customer Reels
- Pallet Truck and Forklift Base for Mobility

**Reel Locking Pin** 

Operator Safety Foot Switch