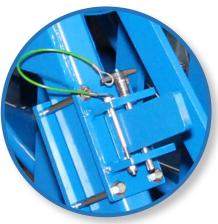

## **HEAVY DUTY POWERED CABLE REEL STANDS**

## Heavy Duty Powered Cable Reel Stands



Custom Powered Reel Skid and 5 compartment reel.

Comes with forklift pockets and lifting eyes.



5101 S. Council Road, Suite 100 • Okla. City, OK. 73179 405.672.000 • 405.672.7200 Fax www.reelpowerwc.com

# **HEAVY DUTY POWERED CABLE REEL STANDS**

# Heavy Duty Powered Cable Reel Stands



### Standard Features

- 2hp 120v Variable Speed DC Drive Operator Safety Footswitch
- Structural Steel Frame
- Bearing Mounted Reel Shaft
- 2" Diameter Reel Shaft
- 3" and 4" Arbor Bushings
- Customer Reels
- Pallet Truck and Forklift Base for Mobility



**Reel Locking Pin** 



Operator Safety Foot Switch