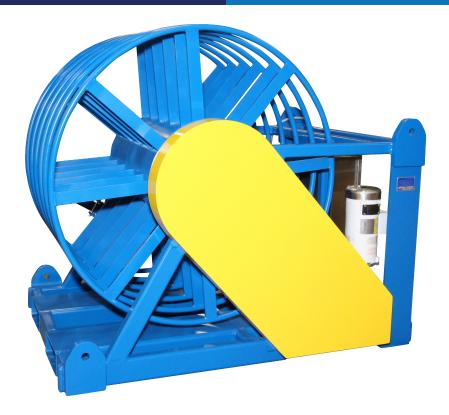

## Heavy Duty Powered Cable Reel Stands

Custom Powered Reel Skid and 5 compartment reel.

Comes with forklift pockets and lifting eyes.

5101 S. Council Road, Suite 100 • Okla. City, OK. 73179 405.672.000 • 405.672.7200 Fax www.reelpowerwc.com