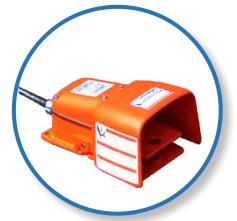

## **HEAVY DUTY POWERED CABLE REEL STANDS**

## Heavy Duty Powered Cable Reel Stands



Custom Powered Reel Skid and 5 compartment reel.

Comes with forklift pockets and lifting eyes.



5101 S. Council Road, Suite 100 • Okla. City, OK. 73179 405.672.000 • 405.672.7200 Fax www.reelpowerwc.com

# **HEAVY DUTY POWERED CABLE REEL STANDS**

# Heavy Duty Powered Cable Reel Stands



### Standard Features

- 2hp 120v Variable Speed DC Drive Operator Safety Footswitch
- Structural Steel Frame
- Bearing Mounted Reel Shaft
- 2" Diameter Reel Shaft
- 3" and 4" Arbor Bushings
- Customer Reels
- Pallet Truck and Forklift Base for Mobility



**Reel Locking Pin** 



Operator Safety Foot Switch