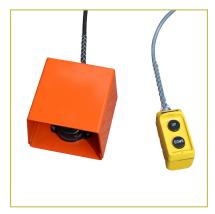

**Measuring Meter** 

**Drop-in Shaft with Slide Drive** 

Foot Pedal & Hand-held Pendant