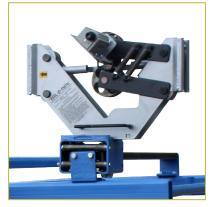

### **Options:**

- Soft Starts
- ERC Controls For Mechanical Drives
- Coiling Attachments
- Automatic Levelwind
- Measuring Meter
- Predetermined Stop-To-Length Counter
- ElectroLift (Electric/Hydraulic Reel Lifting)
- Coiler Guards
- Dancer Speed Control
- Integral Hydraulic Cutter
- Paralleling Reels
- Manual Shaftless Feature