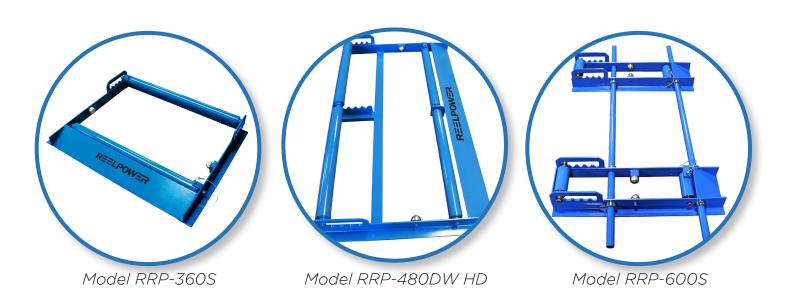

### Standard Sizes Available

| Model    | Reel Width | Capacity                |
|----------|------------|-------------------------|
| 280S     | 28"        | 2,000 lbs               |
| 300S     | 30"        | 2,000 lbs               |
| 360S     | 36"        | 2,000 lbs               |
| 480DW HD | 48"        | 2,000 lbs<br>(per reel) |
| 600S     | Adjustable | 3,000 lbs               |
| HDRR5    | 72"        | 5,000 lbs               |