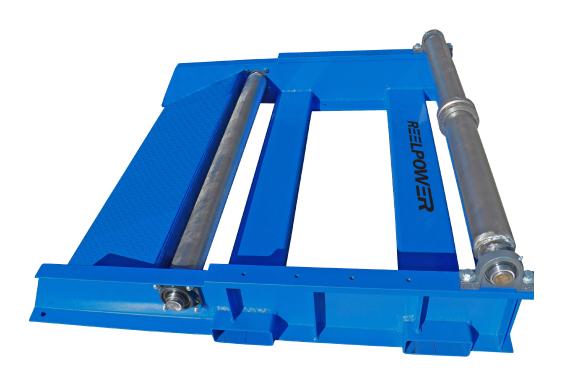

### Model HDRR5

#### Model HDRR5-01 shown

## Easy Pay-out From Any Reel

Our Reel Roller Platforms are constructed with tough structural steel frames and front roller locks to ease reel removal. Side rollers are included. Low base design is implemented with rugged steel "angle" construction and steel plate ramps to avoid damaging the cable inside the reel.

### Standard Features

- Front roller lock for ease of reel removal.
- Side roller bearings to prevent reel flange chafing
- Raised rear roller to help secure the reel in place
- Adjustable roller to handle reels from 24" to 60" diameter