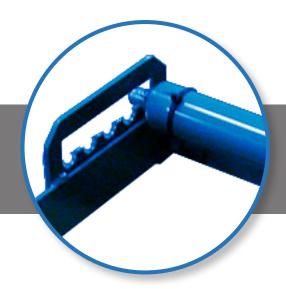

### Standard Features

- Front roller lock for ease of reel removal.
- Side roller bearings to prevent reel flange chafing
- Raised rear roller to help secure the reel in place
- Adjustable roller to handle reels from 24" to 60" diameter