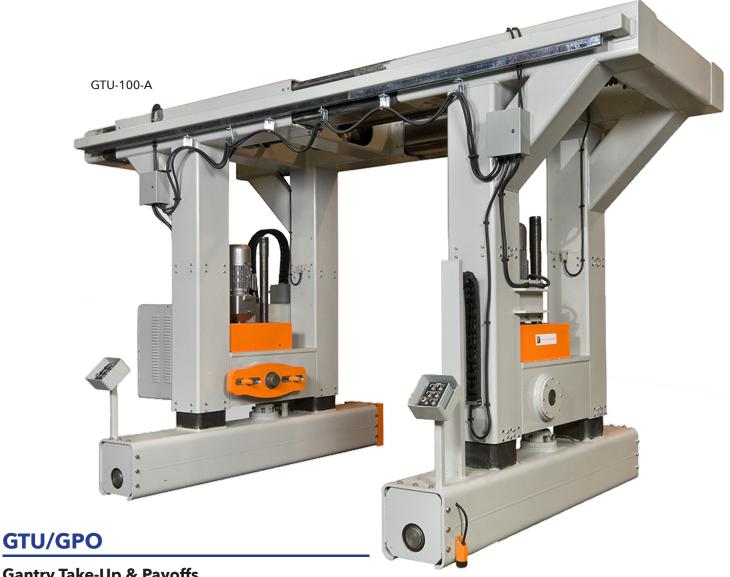

#### **Gantry Take-Up & Payoffs**

Traversing Frame Take-Ups and Payoffs are some of the most advanced on the market today, now with capacities up to 100,000 pounds. These units offer such benefits as: true walk-thru capability and unlimited lateral movement for reel handling. The units traverse the entire reel in front of the line, creating an optimum layer wound package. The telescoping portal design conforms to the size of reel to minimize floor space requirements. Main drive systems are engineered to customers' specifications and are complemented with operator Touchscreen Interface.

#### **Standard Models and Specifications**

| MODEL       | Flange Diameter<br>MIN / MAX in(mm) | Outside Width<br>MIN / MAX in(mm) | Weight Capacity<br>T/lbs |
|-------------|-------------------------------------|-----------------------------------|--------------------------|
| GTU/GPO-40  | 48 (1,219) / 120 (3,048)            | 48 (1,219) / 96 (2,438)           | 20 / 40,000              |
| GTU/GPO-50  | 48 (1,219) / 144 (3,658)            | 52 (1,321) / 94 (2,388)           | 25 / 50,000              |
| GTU/GPO-70  | 48 (1,219) / 144 (3,658)            | 52 (1,321) / 100 (2,540)          | 35 / 70,000              |
| GTU/GPO-80  | 48 (1,219) / 144 (3,658)            | 52 (1,321) / 100 (2,540)          | 40 / 80,000              |
| GTU/GPO-100 | 76 (1,930) / 172 (4,368)            | 70 (1,778) / 125 (3,175)          | 50 / 100,000             |