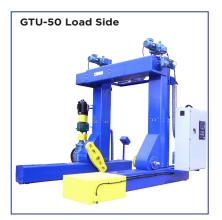

#### **Standard Models and Specifications**

| MODEL       | Flange Diameter<br>MIN / MAX in(mm) | Outside Width<br>MIN / MAX in(mm) | Weight Capacity<br>T/lbs |
|-------------|-------------------------------------|-----------------------------------|--------------------------|
| GTU/GPO-40  | 48 (1,219) / 120 (3,048)            | 48 (1,219) / 96 (2,438)           | 20 / 40,000              |
| GTU/GPO-50  | 48 (1,219) / 144 (3,658)            | 52 (1,321) / 94 (2,388)           | 25 / 50,000              |
| GTU/GPO-70  | 48 (1,219) / 144 (3,658)            | 52 (1,321) / 100 (2,540)          | 35 / 70,000              |
| GTU/GPO-80  | 48 (1,219) / 144 (3,658)            | 52 (1,321) / 100 (2,540)          | 40 / 80,000              |
| GTU/GPO-100 | 76 (1,930) / 172 (4,368)            | 70 (1,778) / 125 (3,175)          | 50 / 100,000             |