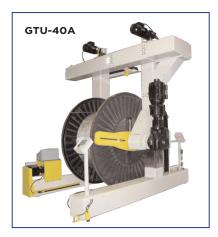

#### **Standard Models and Specifications**

| MODEL       | Flange Diameter<br>MIN / MAX in(mm) | Outside Width<br>MIN / MAX in(mm) | Weight Capacity<br>T/lbs |
|-------------|-------------------------------------|-----------------------------------|--------------------------|
| GTU/GPO-40  | 48 (1,219) / 120 (3,048)            | 48 (1,219) / 96 (2,438)           | 20 / 40,000              |
| GTU/GPO-50  | 48 (1,219) / 144 (3,658)            | 52 (1,321) / 94 (2,388)           | 25 / 50,000              |
| GTU/GPO-70  | 48 (1,219) / 144 (3,658)            | 52 (1,321) / 100 (2,540)          | 35 / 70,000              |
| GTU/GPO-80  | 48 (1,219) / 144 (3,658)            | 52 (1,321) / 100 (2,540)          | 40 / 80,000              |
| GTU/GPO-100 | 76 (1,930) / 172 (4,368)            | 70 (1,778) / 125 (3,175)          | 50 / 100,000             |