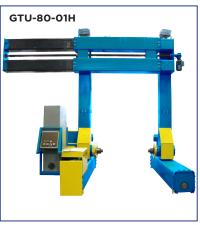

#### **Standard Models and Specifications**

| MODEL       | Flange Diameter<br>MIN / MAX in(mm) | Outside Width<br>MIN / MAX in(mm) | Weight Capacity<br>T/lbs |
|-------------|-------------------------------------|-----------------------------------|--------------------------|
| GTU/GPO-40  | 48 (1,219) / 120 (3,048)            | 48 (1,219) / 96 (2,438)           | 20 / 40,000              |
| GTU/GPO-50  | 48 (1,219) / 144 (3,658)            | 52 (1,321) / 94 (2,388)           | 25 / 50,000              |
| GTU/GPO-70  | 48 (1,219) / 144 (3,658)            | 52 (1,321) / 100 (2,540)          | 35 / 70,000              |
| GTU/GPO-80  | 48 (1,219) / 144 (3,658)            | 52 (1,321) / 100 (2,540)          | 40 / 80,000              |
| GTU/GPO-100 | 76 (1,930) / 172 (4,368)            | 70 (1,778) / 125 (3,175)          | 50 / 100,000             |