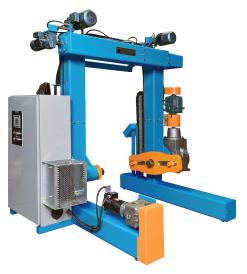

## GTU Series 2.5 to 15 Ton

**GTU-30 115 INCH CAP** 

**GTU-20** 

**GTU-10A-WITH PANELVIEW** 

**ADAPTERS** 

**PROTECTIVE CABLE TRACKS** 

**PROTECTIVE CABLE TRACKS** 

| MODEL      | Flange Diameter<br>MIN / MAX in(mm) | Outside Width MIN / MAX in(mm) | Weight Capacity<br>T/lbs |
|------------|-------------------------------------|--------------------------------|--------------------------|
| GTU/GPO-5  | 28 (711) / 72 (1,829)               | 24 (610) / 48 (1,219)          | 2.5 / 5,000              |
| GTU/GPO-10 | 30 (762) / 96 (2,438)               | 30 (762) / 54 (1,372)          | 5 / 10,000               |
| GTU/GPO-15 | 36 (915) / 96 (2,438)               | 36 (915) / 67 (1,702)          | 7.5 / 15,000             |
| GTU/GPO-20 | 36 (915) / 96 (2,438)               | 36 (915) / 67 (1,702)          | 10 / 20,000              |
| GTU/GPO-30 | 36 (915) / 96 (2,438)               | 36 (915) / 67 (1,702)          | 15 / 30,000              |