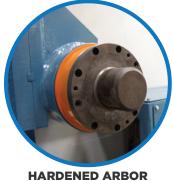

## Telescoping Frame Conforms to the Actual Reel Size:

- Offers true roll thru capabilities
- Increased productivity
- Improved bolt-on arbor cone design
- Processes round, flat and rectangular products