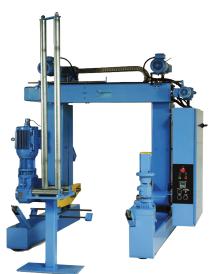

## GTU Series 2.5 to 15 Ton

**GTU-30 115 INCH CAP** 

**GTU-20** 

**GTU-10A-WITH PANELVIEW** 

**ADAPTERS** 

**PROTECTIVE CABLE TRACKS** 

**PROTECTIVE CABLE TRACKS** 

| MODEL      | Flange Diameter<br>MIN / MAX in(mm) | Outside Width MIN / MAX in(mm) | Weight Capacity<br>T/lbs |
|------------|-------------------------------------|--------------------------------|--------------------------|
| GTU/GPO-5  | 28 (711) / 72 (1,829)               | 24 (610) / 48 (1,219)          | 2.5 / 5,000              |
| GTU/GPO-10 | 30 (762) / 96 (2,438)               | 30 (762) / 54 (1,372)          | 5 / 10,000               |
| GTU/GPO-15 | 36 (915) / 96 (2,438)               | 36 (915) / 67 (1,702)          | 7.5 / 15,000             |
| GTU/GPO-20 | 36 (915) / 96 (2,438)               | 36 (915) / 67 (1,702)          | 10 / 20,000              |
| GTU/GPO-30 | 36 (915) / 96 (2,438)               | 36 (915) / 67 (1,702)          | 15 / 30,000              |