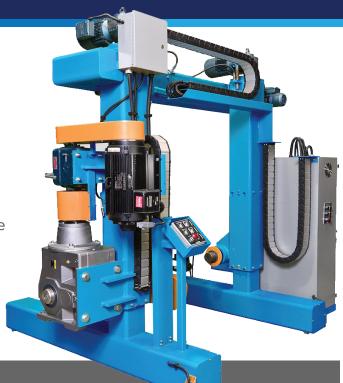

## GTU Series 2.5 to 15 Ton

**GTU-30 115 INCH CAP** 

**GTU-20** 

**GTU-10A-WITH PANELVIEW** 

**ADAPTERS** 

**PROTECTIVE CABLE TRACKS** 

**PROTECTIVE CABLE TRACKS** 

| MODEL      | Flange Diameter<br>MIN / MAX in(mm) | Outside Width MIN / MAX in(mm) | Weight Capacity<br>T/lbs |
|------------|-------------------------------------|--------------------------------|--------------------------|
| GTU/GPO-5  | 28 (711) / 72 (1,829)               | 24 (610) / 48 (1,219)          | 2.5 / 5,000              |
| GTU/GPO-10 | 30 (762) / 96 (2,438)               | 30 (762) / 54 (1,372)          | 5 / 10,000               |
| GTU/GPO-15 | 36 (915) / 96 (2,438)               | 36 (915) / 67 (1,702)          | 7.5 / 15,000             |
| GTU/GPO-20 | 36 (915) / 96 (2,438)               | 36 (915) / 67 (1,702)          | 10 / 20,000              |
| GTU/GPO-30 | 36 (915) / 96 (2,438)               | 36 (915) / 67 (1,702)          | 15 / 30,000              |