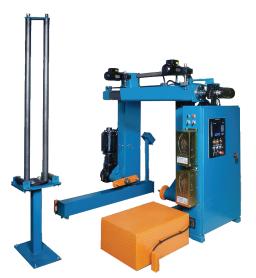

## GTU Series 2.5 to 15 Ton

**GTU-30 115 INCH CAP** 

**GTU-20** 

**GTU-10A-WITH PANELVIEW** 

**ADAPTERS** 

**PROTECTIVE CABLE TRACKS** 

**PROTECTIVE CABLE TRACKS** 

| MODEL      | Flange Diameter<br>MIN / MAX in(mm) | Outside Width MIN / MAX in(mm) | Weight Capacity<br>T/lbs |
|------------|-------------------------------------|--------------------------------|--------------------------|
| GTU/GPO-5  | 28 (711) / 72 (1,829)               | 24 (610) / 48 (1,219)          | 2.5 / 5,000              |
| GTU/GPO-10 | 30 (762) / 96 (2,438)               | 30 (762) / 54 (1,372)          | 5 / 10,000               |
| GTU/GPO-15 | 36 (915) / 96 (2,438)               | 36 (915) / 67 (1,702)          | 7.5 / 15,000             |
| GTU/GPO-20 | 36 (915) / 96 (2,438)               | 36 (915) / 67 (1,702)          | 10 / 20,000              |
| GTU/GPO-30 | 36 (915) / 96 (2,438)               | 36 (915) / 67 (1,702)          | 15 / 30,000              |