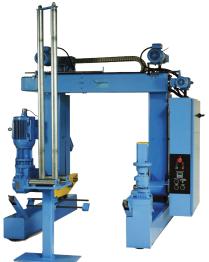

# **GANTRY TAKE UPS & PAY OFFS**

GTU Series 2.5 to 15 Ton

#### **Gantry Take-Up & Payoffs:**

Traversing Frame Take-Ups and Payoffs are some of the most advanced on the market today, now with capacities up to 100,000 pounds. These units offer such benefits as: true walk-thru capability and unlimited lateral movement for reel handling. The units traverse the entire reel in front of the line, creating an optimum layer wound package. The telescoping portal design conforms to the size of reel to minimize floor space requirements. Main drive systems are engineered to customers' specifications and are complemented with operator Touchscreen Interface.

Overhead beam units are also available.