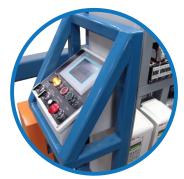

#### **Superior Controls:**

- Standard controls fit all applications of dancer, speed, or torque controls with selectable diameter and line speed compensation.
- Color touchscreen on take-up and payoff allows complete operator control and maintenance access
- Independent load control stations for convenient load access

**GUARDED CONTROL PANEL** 