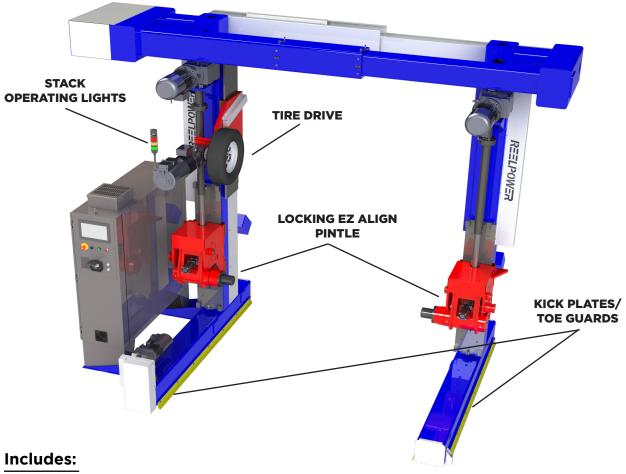

#### Gantry Style Shaftless Take-up / Tire Drive

**LOCKING EZ ALIGN PINTLE** 

#### Features:

- Heavy wall steel tubing superstructure
- One set of hardened steel bolt-in type arbor adapters
- End of Travel safety switches proximity switches mounted on each leg over the floor rail to stop traverse travel should the unit overrun the floor rail, a (redundant safety feature).
- Material Build-up Sensor Ultrasonic Sensor automatically monitors build-up of material on the reel drum to automatically adjust the drive speed and tension.
- Material Guide Stand Floor-mounted roller guide stand includes adjustable vertical and fixed bottom horizontal
- The GTU/GPO Gantry Style Take-up System is designed for smooth, even take-up of materials from fiber optic cables to electrical power cables. The GTU Series Gantry units offer easy reel loading and unloading with true walk-thru capabilities.
- The portal design conforms to the size of the reel, minimizing floor space requirements.
- The entire unit traverses to allow take-up of material with Zero Fleeting Angle.
- Option: Vertically conjured or overhead horizontally configured accumulator