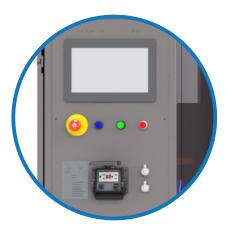

12" RED LION **COLOR TOUCHSCREEN** 

**DUAL LOADING CONTROL** STATIONS MOUNTED ON EACH LEG