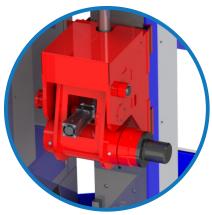

# GTU30 / GPO30



### Gantry Style Shaftless Take-up / Tire Drive

Gantry Style Shaftless Take-up for reels measuring 60" to 96" OD X 36" to 60" wide X up to 30,000 lbs. maximum weight capacity.



- Drive Systems Main and Traverse
- Optional AB Dual 5hp 480V 3-phase 60Hz AC Vector Tire Drive, Speed or Dancer Controlled Main Drive System 0-30 RPM with ability to run in speed, torque, or dancer-controlled operations.
- Allen-Bradley Automatic Traverse Drive System for constant traverse speed to provide superior quality level-wind. The traverse speed is based on a material diameter of up to 3.00" maximum, digitally programmable traverse system.





# GTU30 / GPO30



#### Gantry Style Shaftless Take-up / Tire Drive







**LOCKING EZ ALIGN PINTLE** 

#### Features:

- Heavy wall steel tubing superstructure
- One set of hardened steel bolt-in type arbor adapters
- End of Travel safety switches proximity switches mounted on each leg over the floor rail to stop traverse travel should the unit overrun the floor rail, a (redundant safety feature).
- Material Build-up Sensor Ultrasonic Sensor automatically monitors build-up of material on the reel drum to automatically adjust the drive speed and tension.
- Material Guide Stand Floor-mounted roller guide stand includes adjustable vertical and fixed bottom horizontal
- The GTU/GPO Gantry Style Take-up System is designed for smooth, even take-up of materials from fiber optic cables to electrical power cables. The GTU Series Gantry units offer easy reel loading an