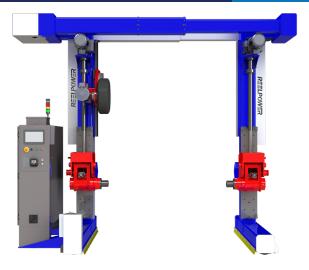

### Gantry Style Shaftless Take-up / Tire Drive

Gantry Style Shaftless Take-up for reels measuring 60" to 96" OD X 36" to 60" wide X up to 30,000 lbs. maximum weight capacity.

- Drive Systems Main and Traverse
- Optional AB Dual 5hp 480V 3-phase 60Hz AC Vector Tire Drive, Speed or Dancer Controlled Main Drive System 0-30 RPM with ability to run in speed, torque, or dancer-controlled operations.
- Allen-Bradley Automatic Traverse Drive System for constant traverse speed to provide superior quality level-wind. The traverse speed is based on a material diameter of up to 3.00" maximum, digitally programmable traverse system.

#### Features:

- Heavy wall steel tubing superstructure
- One set of hardened steel bolt-in type arbor adapters
- End of Travel safety switches proximity switches mounted on each leg over the floor rail to stop traverse travel should the unit overrun the floor rail, a (redundant safety feature).
- Material Build-up Sensor Ultrasonic Sensor automatically monitors build-up of material on the reel drum to automatically adjust the drive speed and tension.
- Material Guide Stand Floor-mounted roller guide stand includes adjustable vertical and fixed bottom horizontal
- The GTU/GPO Gantry Style Take-up System is designed for smooth, even take-up of materials from fiber optic cables to electrical power cables. The GTU Series Gantry units offer easy reel loading and unloading with true walk-thru capabilities.
- The portal design conforms to the size of the reel, minimizing floor space requirements.
- The entire unit traverses to allow take-up of material with Zero Fleeting Angle.
- Option: Vertically conjured or overhead horizontally configured accumulator