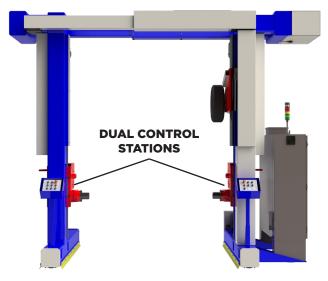

12" RED LION **COLOR TOUCHSCREEN** 

**DUAL LOADING CONTROL** STATIONS MOUNTED ON EACH LEG