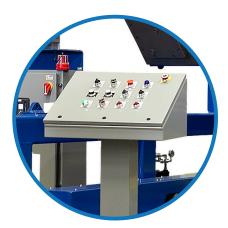

**CONTROL PEDESTAL** 

DRIVE ARM WITH ADJUSTABLE DRIVE FORKS OR PINS

DUAL STATION LOADING CONTROLS

#### **Features:**

- Up to 6.50" PE or RTP Pipe
- Dual Station Loading Controls
- Drive Arm with Adjustable Drive Forks or Pins
- Reels: 240" DIA. 48" to 99"Wide
- 20,000 LBS Lifting Capacity
- Torque & Speed Potentiometer
- Free Standing Operator Console Pedestal
- Available in LH or RH Configurations