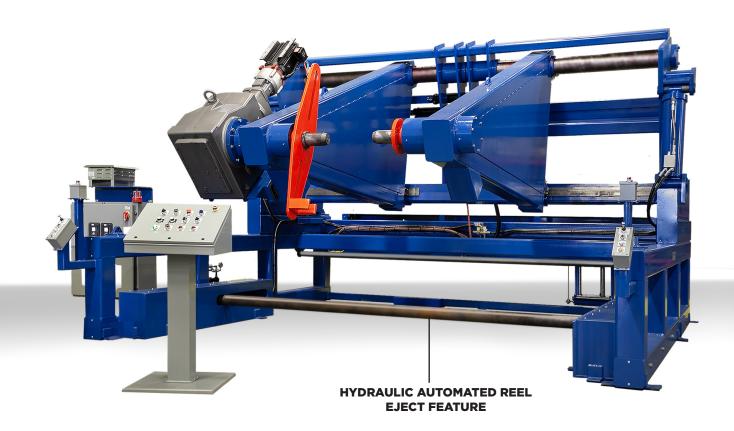

# **FMT 20**

### Under Winding Floor-Mounted Reel Take-Up

Hydraulic Power Unit for Reel Lifting and Pintle Positioning System and Inverted Auto Traverse with Adjustable Roller Guide Box for Under Winding

#### **Features:**

- Up to 6.50" PE or RTP Pipe
- Dual Station Loading Controls
- Drive Arm with Adjustable Drive Forks or Pins
- Reels: 240" DIA. 48" to 99"Wide
- 20,000 LBS Lifting Capacity
- Torque & Speed Potentiometer
- Free Standing Operator Console Pedestal
- Available in LH or RH Configurations

**CONTROL PEDESTAL** 

DRIVE ARM WITH ADJUSTABLE DRIVE FORKS OR PINS

DUAL STATION LOADING CONTROLS