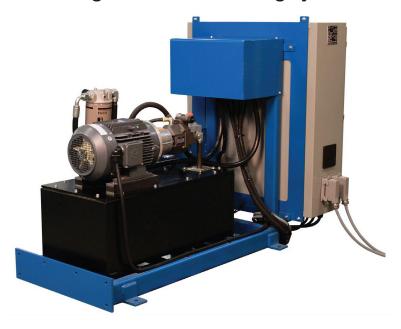

#### Hydraulic Power Unit for Reel Lifting and Pintle Positioning System

- Safety Lockout Fencing System
- Scanner System
- Reel Flange Laser Detection System
- Large Model 20,000+ Payoffs Available
- · Automated Product "Layering" Sensor to Adjust Speed
- Lifting Eyes
- Models Available for Either "Under Winding" or "Over Winding"