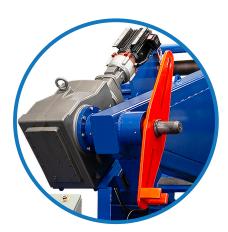

**CONTROL PEDESTAL** 

DRIVE ARM WITH ADJUSTABLE DRIVE FORKS OR PINS

DUAL STATION LOADING CONTROLS

#### **Features:**

- Up to 6.50" PE or RTP Pipe
- Dual Station Loading Controls
- Drive Arm with Adjustable Drive Forks or Pins
- Reels: 240" DIA. 48" to 99"Wide
- 20,000 LBS Lifting Capacity
- Torque & Speed Potentiometer
- Free Standing Operator Console Pedestal
- Available in LH or RH Configurations