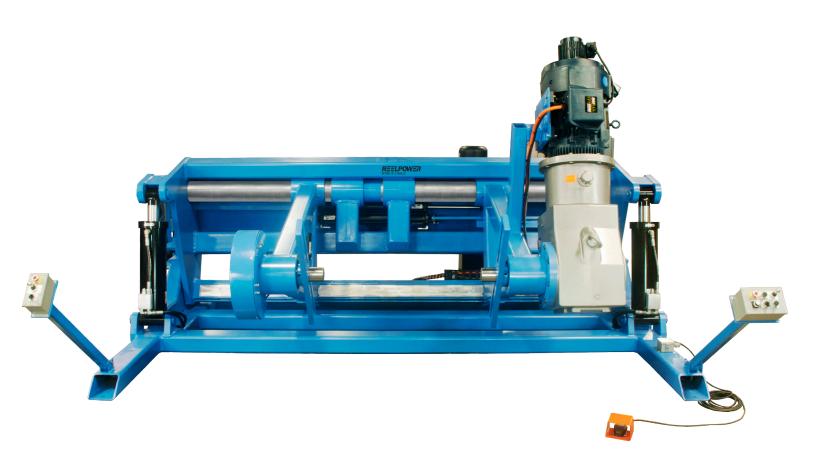

## FMT60 Shaftless Take-Up and Pay-Out Machines

Heavy duty floor mounted shaftless take-ups provide you with improved productivity, reducing processing time.

FMT60 Shaftless Take-Up Machine Shown Above. For Reels 48" to 120" Diameter X 30" to 90" Wide X 60,000 lbs. Load Capacity.

#### Standard Features

- Heavy Duty Construction with Bolt-Down Floor Flanges.
- Electric/Hydraulic Lifting and Pintle Positioning System.
- 40 HP AC Variable Speed Control Drive System.
- · Zero Speed.
- Geared for 24 RPM at 60HZ Low Speed and 90HZ High Speed of Approx. 36 RPM.
- Power Requirements: 480 VAC, 3 Phase.
- Adjustable Wire Guides for up to 4: Diameter Material.
- Self Contained Holding Brake, Will Use Onboard Hydraulics.
  Engages on Foot Pedal Release, E-Stop or Power Loss.
- Dual Front Mounted Pendant Loading Controls.
- Joystick Raise/Lower and Arms In/Out.
- Arm In and Out.
- Drive Jog Forward and Reverse Pushbuttons.
- Brake Release.
- Emergency Stop Pushbuttons.
- · Main Control Panel.
- Power On/Off.
- High/Low Speed Selector Switch.
- Operator Safety Foot switch.