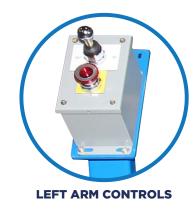

#### **CONTROLS:**

- Right Arm: Arms In/Out and Raise/Lower Joystick
- Drive arm forward/ reverse "Jog" selector switch
- E-Stop
- Left Arm: Arms In/Out and Raise/Lower Joystick
- E-Stop