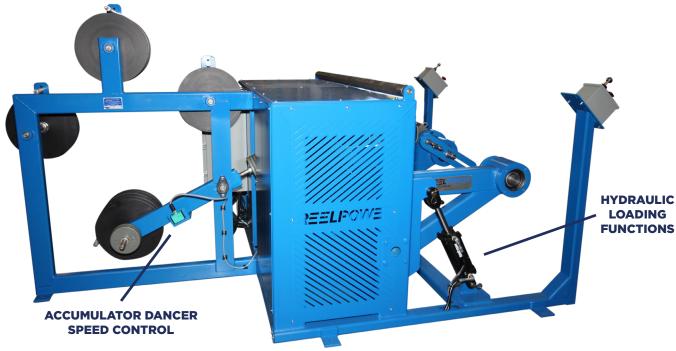

### **INCLUDES:**

- 3 HP AC Vector Variable speed, dancer controlled, regenerative drive system, 0-60 RPM to accommodate line speeds of up to 150 FPM, based on a 12" minimum drum diameter (with approximately 25% additional capacity). Power requirements, 480 VAC-3 Phase.
- Machine mounted accumulator dancer speed control to maintain line tension and to automatically synchronize speed of the payout machine with the speed of the process line. Provided with 12" diameter sheaves for up to .093" fine wire. Designed to provide approximately 3-5lbs of line tension with adjustable weights.
- Hydraulic pintle positioning system with dual front mounted Joystick loading controls for operator convenience.