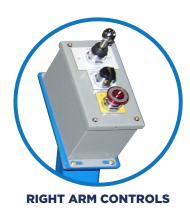

#### **CONTROLS:**

- Right Arm: Arms In/Out and Raise/Lower Joystick
- Drive arm forward/ reverse "Jog" selector switch
- E-Stop
- Left Arm: Arms In/Out and Raise/Lower Joystick
- E-Stop