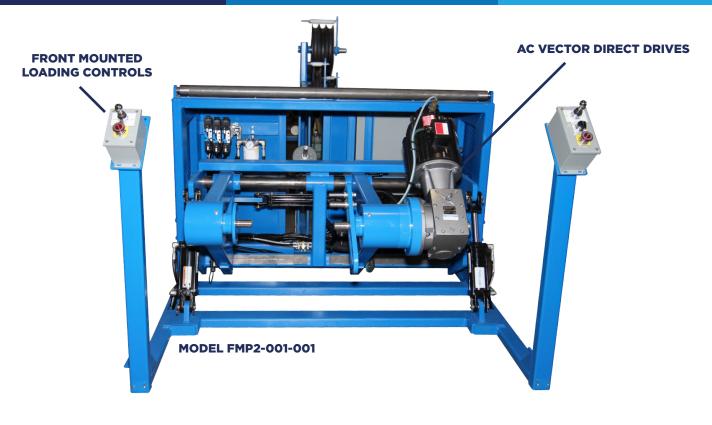

### **INCLUDES:**

- 3 HP AC Vector Variable speed, dancer controlled, regenerative drive system, 0-60 RPM to accommodate line speeds of up to 150 FPM, based on a 12" minimum drum diameter (with approximately 25% additional capacity). Power requirements, 480 VAC-3 Phase.
- Machine mounted accumulator dancer speed control to maintain line tension and to automatically synchronize speed of the payout machine with the speed of the process line. Provided with 12" diameter sheaves for up to .093" fine wire. Designed to provide approximately 3-5lbs of line tension with adjustable weights.
- Hydraulic pintle positioning system with dual front mounted Joystick loading controls for operator convenience.

#### **CONTROLS:**

- Right Arm: Arms In/Out and Raise/Lower Joystick
- Drive arm forward/ reverse "Jog" selector switch
- E-Stop
- Left Arm: Arms In/Out and Raise/Lower Joystick
- E-Stop