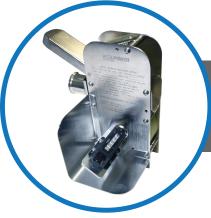

### **3100M Measurer**

Wire Measurer accommodates a wide variety of flexible materials from 1/64" (.4mm) to 7/8" (22mm) diameter.

5101 S. Council Road, Suite 100 • Okla. City, OK. 73179 405.672.0000 • 405.672.7200 Fax www.reelpowerind.com