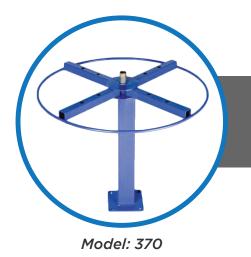

#### **Standard Duty Turntables**

All standard duty turntables come equipped with 12" tall tabletop stands, adjustable ID pins, and a center post