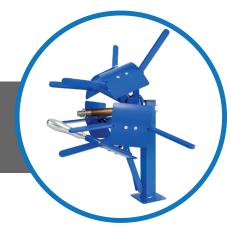

### **Manual Collapsible Coilers**

Coiler fully collapsible for easy coil removal. Table top stand included.

Model: 3/12c

*Part Number: 100001078* 