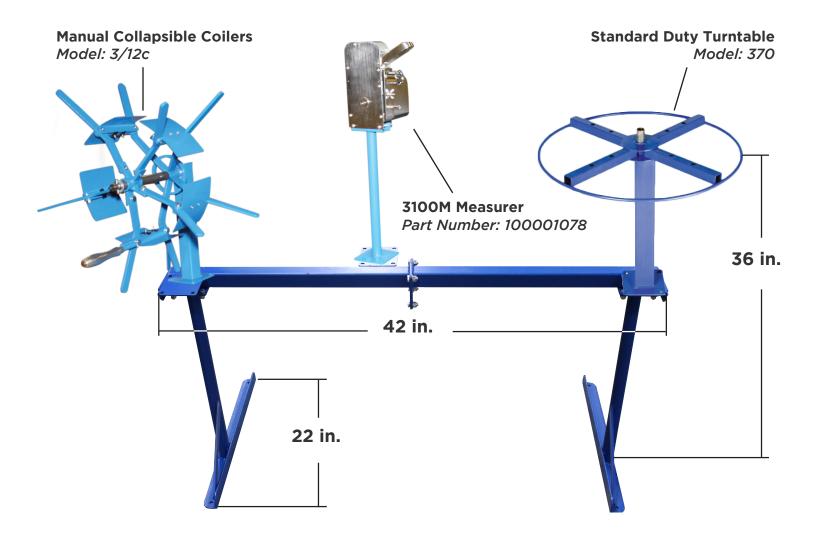

# Floor Stand 14000-40

Floor Stand for coilers, turntables, and measurers

Stand works in relationship with Reel Power manual coilers, turntables, and can accommodate any of our 3100 Series Measurers

5101 S. Council Road, Suite 100 • Okla. City, OK. 73179 405.672.0000 • 405.672.7200 Fax www.reelpowerind.com

# Floor Stand 14000-40

## Floor Stand for coilers, turntables, and measurers

#### **Standard Duty Turntables**

All standard duty turntables come equipped with 12" tall tabletop stands, adjustable ID pins, and a center post

### **Manual Collapsible Coilers**

Coiler fully collapsible for easy coil removal. Table top stand included.

Model: 3/12c

*Part Number: 100001078* 

### **3100M Measurer**

Wire Measurer accommodates a wide variety of flexible materials from 1/64" (.4mm) to 7/8" (22mm) diameter.

5101 S. Council Road, Suite 100 • Okla. City, OK. 73179 405.672.0000 • 405.672.7200 Fax www.reelpowerind.com