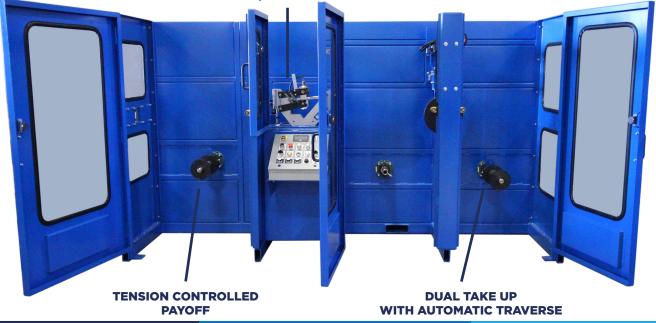

### INCLUDES:

- Dual 2 HP AC Vector Take up drive systems, 0-550 RPM, 480VAC- 3 Phase.
- Automatic AC Vector Ball screw drive level-wind System with dual v-groove guide pulleys and adjustable pitch and guides to .950" diameter material maximum.
- Payout, Electromagnetic Tension Brake with potentiometer control to add tension and control over-spin.
- HMI Electronic, dual level, bi-directional, digital predetermining counter, with slow-down, stop to length presets, calibration pre-scale and large digital readout.
- Heavy duty steel frame construction with bolt-down tabs.
- Plug-in Shafts for pay-out sizes 3/4", 1", 1 1/4" and 1 1/2" with quick lock collars.
- Dual Plug-in take-up shafts, one (1) 3/4" and one (1) 1.50" diameter with quick lock collars.
- Out of material limit switch, will shut machine down once no more material is detected.
- Machine Guarding Package, dual take up spool guards, allow running one spool with guard closed in place and one guard open for loading and unloading, center measurer guard.

AUTOMATIC LEVEL WIND

5101 S. Council Road, Suite 100 • Okla. City, OK. 73179 405.672.0000 • 405.672.7200 Fax www.reelpowerind.com