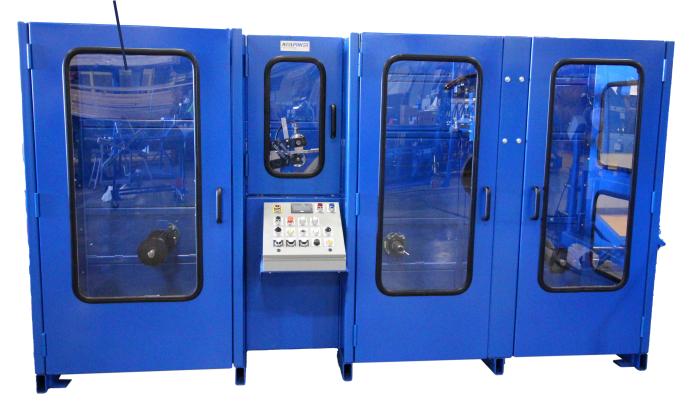

## **DUAL HIGH-SPEED RESPOOLING MACHINE**

### Full Guarding & Safety Interlocking Doors MODEL B12X-006-001

#### LEXAN VIEWING OF OPERATIONS

#### 2" CAPACITY PROGRAMMABLE HMI/PLC MEASURER

5101 S. Council Road, Suite 100 • Okla. City, OK. 73179 405.672.0000 • 405.672.7200 Fax www.reelpowerind.com