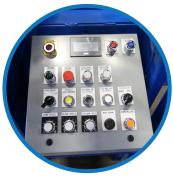

### INCLUDES:

- Dual 2 HP AC Vector Take up drive systems, 0-550 RPM, 480VAC- 3 Phase.
- Automatic AC Vector Ball screw drive level-wind System with dual v-groove guide pulleys and adjustable pitch and guides to .950" diameter material maximum.
- Payout, Electromagnetic Tension Brake with potentiometer control to add tension and control over-spin.
- HMI Electronic, dual level, bi-directional, digital predetermining counter, with slow-down, stop to length presets, calibration pre-scale and large digital readout.
- Heavy duty steel frame construction with bolt-down tabs.
- Plug-in Shafts for pay-out sizes 3/4", 1", 1 1/4" and 1 1/2" with quick lock collars.
- Dual Plug-in take-up shafts, one (1) 3/4" and one (1) 1.50" diameter with quick lock collars.
- Out of material limit switch, will shut machine down once no more material is detected.
- Machine Guarding Package, dual take up spool guards, allow running one spool with guard closed in place and one guard open for loading and unloading, center measurer guard.