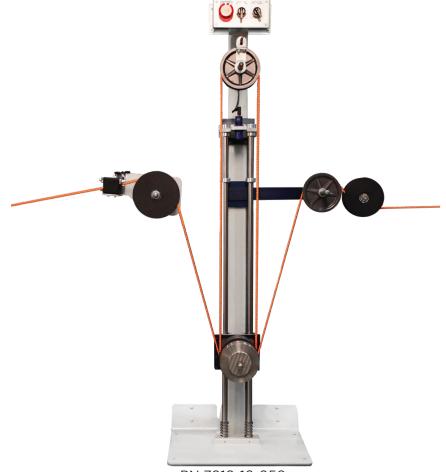

## Custom Accumulator Dancer

Reel Power dancer/accumulators are manufactured to meet your specifications and applications.

PN 7010-16-050

## **Features:**

- 6" OD (7 upper and 6 lower) groove sheaves (shown)
- Deep groove entry/exit sheaves and hinged plastic tubing retainer rollers
- Adjustable 1lb weights for added tension or lower sheaves
- Free standing with casters for maneuverability
- Includes provisions for floor anchoring
- Ultrasonic sensor loop detection is electronically integrated for precise closed-loop speed control
- · Custom sizes available