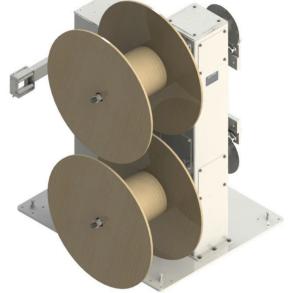

DUAL TSPO - R-L FEED

### Tower Style Pay Out

DUAL TSPO - L-R FEED

ELECTRO MAGNETIC TENSION BRAKE

10" MECHANICAL DISK TENSION BRAKE

LEATHER STRAP DRAG TENSION BRAKE