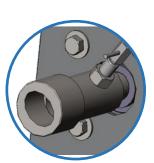

#### **Approximate Weight and Dimensions**

- 42"W x 36"D x 55.5" 61"H
- Actual Footprint: 42"W x 36"D
- 690 lb.

QUICK RELEASE PLUG-IN SHAFT ADAPTER

ADJUSTABLE ROLLER GUIDE BOX

### Tower Style Pay Out

DUAL TSPO - L-R FEED

ELECTRO MAGNETIC TENSION BRAKE

10" MECHANICAL DISK TENSION BRAKE

LEATHER STRAP DRAG TENSION BRAKE