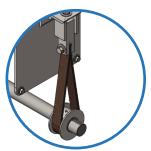

### Tower Style Pay Out

DUAL TSPO - L-R FEED

ELECTRO MAGNETIC TENSION BRAKE

10" MECHANICAL DISK TENSION BRAKE

LEATHER STRAP DRAG TENSION BRAKE