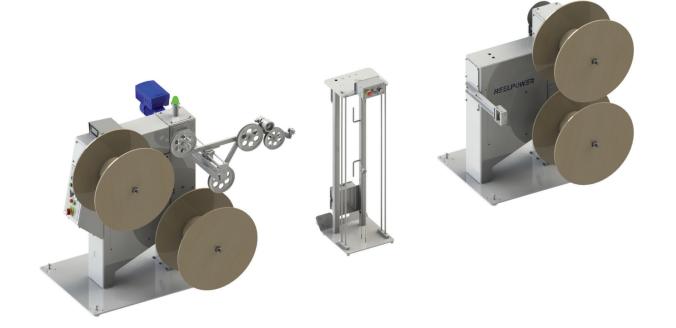

## Dual Shafted Tower Style Pay Off

Model TSPO is a light weight, economical pay out machine that is ideal for 30-inch spools up to 15 inches wide and weighing 150 lb. or less. It comes complete with your choice of electromagnetic, disk or manual leather strap tension control and adjustable product guide box. The small footprint means this unit won't take up much shop space – order with casters for portability, use leveling feet or bolt it to the floor. Combine this unit with the Tower Style Take Up unit for the ultimate, flexible and foolproof system to meet your reeling needs.

DUAL TSPO - R-L FEED

### Tower Style Pay Out

DUAL TSPO - L-R FEED

ELECTRO MAGNETIC TENSION BRAKE

10" MECHANICAL DISK TENSION BRAKE

LEATHER STRAP DRAG TENSION BRAKE