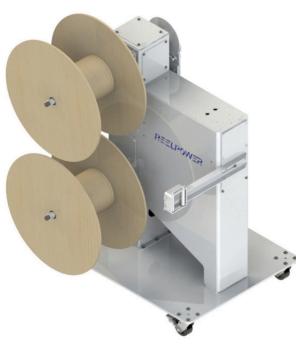

### Tower Style Pay Out

DUAL TSPO - L-R FEED

ELECTRO MAGNETIC TENSION BRAKE

10" MECHANICAL DISK TENSION BRAKE

LEATHER STRAP DRAG TENSION BRAKE