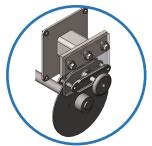

#### **Approximate Weight and Dimensions**

- 42"W x 36"D x 55.5" 61"H
- Actual Footprint: 42"W x 36"D
- 690 lb.

QUICK RELEASE PLUG-IN SHAFT ADAPTER

ADJUSTABLE ROLLER GUIDE BOX