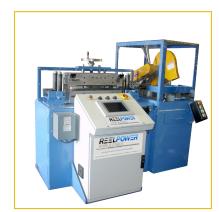

#### **Options**

- Available with Hydraulic, Pneumatic and Custom Cutters designed to your material.
- Cut to Length Machines Available for materials 1/8" to 5".

Integrated Heavy Duty Automatic Chop Saw