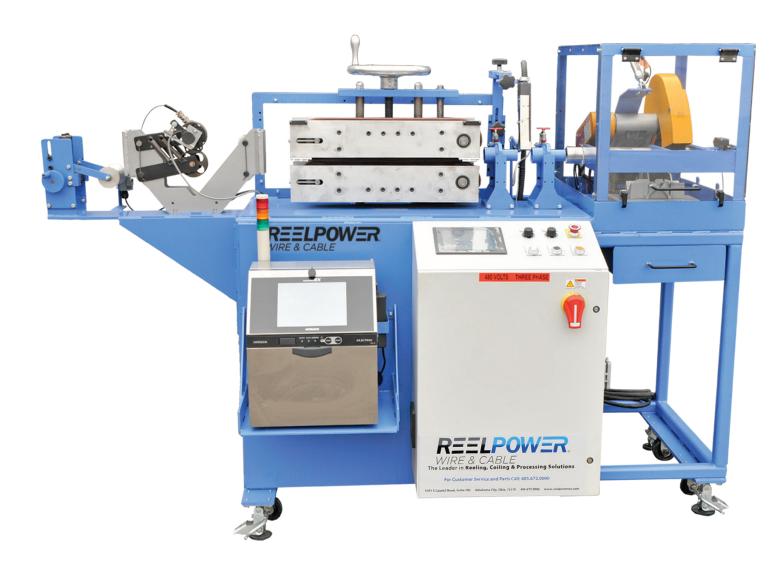

Shown Above is Reel-O-Matic's Automatic Cut to Length (CTL) Machine, with a Custom Printing System.