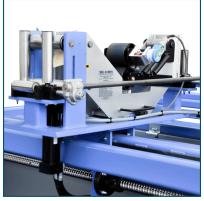

### **Options**

- Larger integrated Custom-Built Solutions available.
- Measuring Meters for 4" and 6" Material.
- Additional Wireless Remotes.
- Integral Automatic Cutters.

**Automated Slide Traverse** 