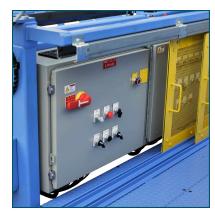

ntiometer Control.
- Jog Forward and Reverse to align drive pin at loading.
- 5HP Electric/Hydraulic Pintle Positioning System.
- Dual Front Mounted Joystick loading controls on pintle arms.
- Remote and Stationary Control Systems with Square-D components meeting NEMA specs.

#### FMT-4

- 15HP AC Inverter Precision Speed Control Drive System
- AC Vector Semi-Automatic or Automatic Power Traverse System.
- 1700 SP Meter for 1/8" to 2" Diameter Material.
- Hydraulic Cable Material Clamp.
- Dual Front Mounted Joystick loading controls on pintle arms.
- Sliding Control Enclosure Guard.

### **Options**

- Larger integrated Custom-Built Solutions available.
- Measuring Meters for 4" and 6" Material.
- Additional Wireless Remotes.
- Integral Automatic Cutters.



**Automated Slide Traverse** 



**UL Approved Control Box** 



Wireless Remote