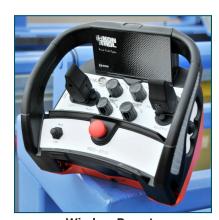

and Reverse to align drive pin at loading.
- 5HP Electric/Hydraulic Pintle Positioning System.
- Dual Front Mounted Joystick loading controls on pintle arms.
- Remote and Stationary Control Systems with Square-D components meeting NEMA specs.

#### FMT-4

- 15HP AC Inverter Precision Speed Control Drive System
- AC Vector Semi-Automatic or Automatic Power Traverse System.
- 1700 SP Meter for 1/8" to 2" Diameter Material.
- Hydraulic Cable Material Clamp.
- Dual Front Mounted Joystick loading controls on pintle arms.
- Sliding Control Enclosure Guard.

### **Options**

- Larger integrated Custom-Built Solutions available.
- Measuring Meters for 4" and 6" Material.
- Additional Wireless Remotes.
- Integral Automatic Cutters.



**Automated Slide Traverse** 



**UL Approved Control Box** 



Wireless Remote