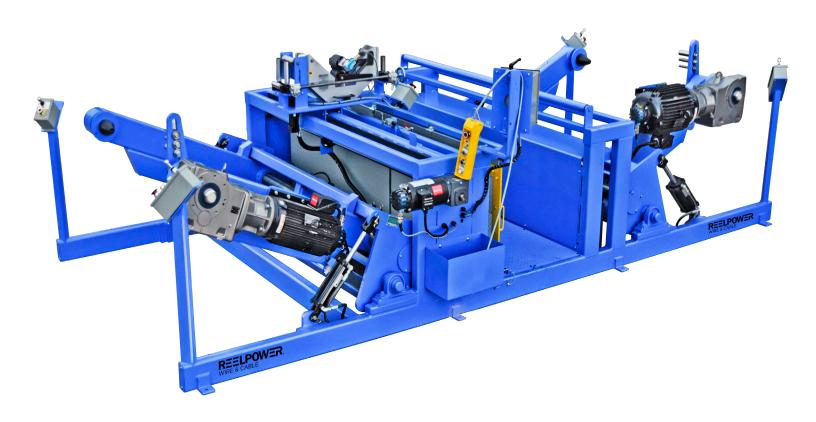

# **FMP & FMT ALL-IN-ONE**

## Shaftless High Speed Take-Up Re-Spooler/Rewind System

Integrated FMP-8 Series Pintle Style Shaftless Pay-Out and FMT-4 Take-Up Re-spooling/Rewind system.

Shown above is the Combo FMP-8, FMT-4 All-in-One System.

#### Standard Features - FMP-8 & FMT-4 Combo Unit

#### FMP-8

- 20HP AC Drive, 0-175 Output Gearbox, with Rewind Assist.
- Integrally mounted rigid "Catwalk Platform" with countersunk bolts, connecting the FMP-8 Shaftless Pay-Out machine with the FMT-4.
- Tensioning regulated with Potentiometer Control.
- Jog Forward and Reverse to align drive pin at loading.
- 5HP Electric/Hydraulic Pintle Positioning System.
- Dual Front Mounted Joystick loading controls on pintle arms.
- Remote and Stationary Control Systems with Square-D components meeting NEMA specs.

#### FMT-4

- 15HP AC Inverter Precision Speed Control Drive System
- AC Vector Semi-Automatic or Automatic Power Traverse System.
- 1700 SP Meter for 1/8" to 2" Diameter Material.
- Hydraulic Cable Material Clamp.
- Dual Front Mounted Joystick loading controls on pintle arms.
- Sliding Control Enclosure Guard.