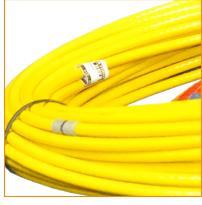

#### Standard Features

- Made from high strength, durable nylon coated galvanized steel wire rope
- Eliminates stretching
- Visibly marked at start and stopping points
- Includes a certificate of calibration documentation for your records

#### (ISO/IEC 17025: 2005 & ANSI/NCSL: Z540 - 1 - 1994)

**Marked at Start and Stop Points** 

**Nylon Coated Galvanized Steel** Wire Rope

Available in Multiple Lengths to **Meet Your Company's Needs** 