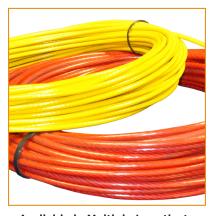

#### **Options**

Available from our stock in standard lengths of 50 and 100 feet; as well as 25, 50 and 100 meters.

#### (ISO/IEC 17025: 2005 & ANSI/NCSL: Z540 - 1 - 1994)

**Marked at Start and Stop Points** 

**Nylon Coated Galvanized Steel** Wire Rope

Available in Multiple Lengths to **Meet Your Company's Needs** 