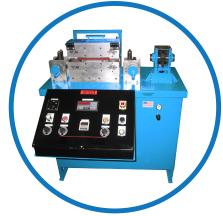

SPECIAL CAT-5
CUSTOM DANCER CONTROLS

CTL CAT2
INTEGRATED WITH AUTOMATIC
CHOP SAW

CTL200B
INTEGRATED WITH AUTOMATIC
HYDRAULIC CUTTERS