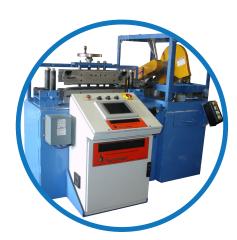

SPECIAL CAT-5
CUSTOM DANCER CONTROLS

CTL CAT2
INTEGRATED WITH AUTOMATIC
CHOP SAW

CTL200B
INTEGRATED WITH AUTOMATIC
HYDRAULIC CUTTERS