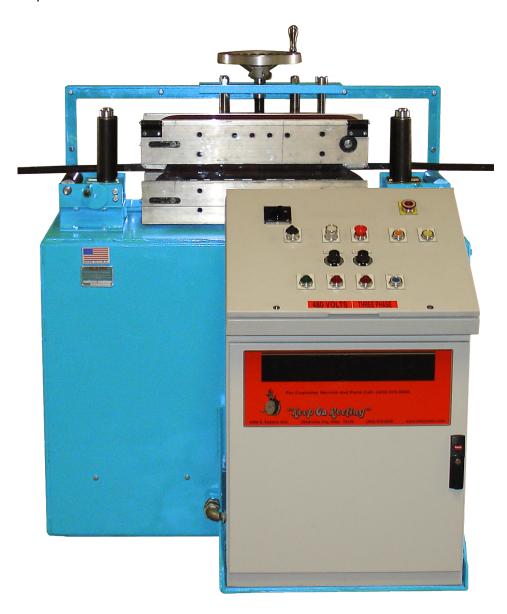

A Standard CAT2 Caterpuller

#### **Specifications:**

- 2 HP "Caterpuller" feed
- Material Capacity to 2" Dia.
- Power Disconnect Switch
- Start/Stop Push Buttons
- Emergency Stops
- Adjustable Pressure Control
- Variable Speed Drive Motor
- Standard Speed: 0-90 FPM