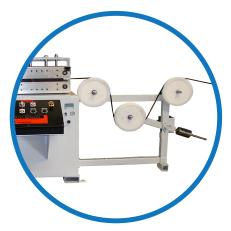

SPECIAL CAT-5
CUSTOM DANCER CONTROLS

CTL CAT2
INTEGRATED WITH AUTOMATIC
CHOP SAW

CTL200B
INTEGRATED WITH AUTOMATIC
HYDRAULIC CUTTERS