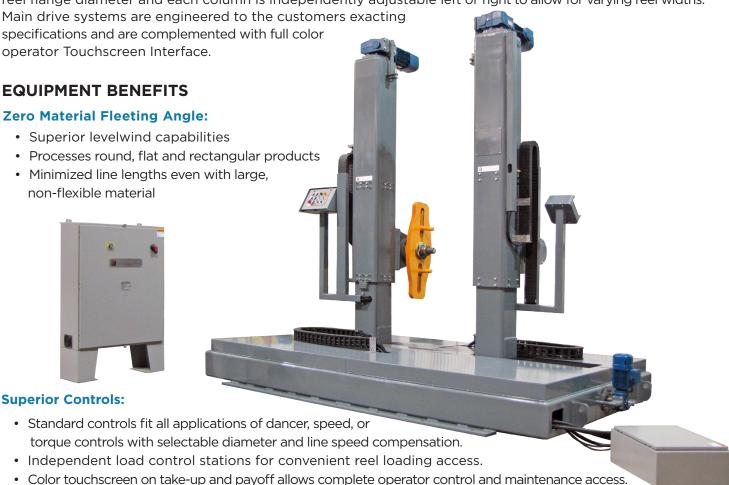

### Column style Take-up & Payoffs

Traversing column style take-ups and payoffs are some of the most advanced on the market today and offer capacities to 80,000 pounds. These units offer unique benefits as true walk thru capabilities, overhead reel loading or loading from the front or rear of the unit. These units traverse the entire reel in front of the material line, creating an optimum layer wound package. The telescoping design raises/lowers to conform to the size of the reel flange diameter and each column is independently adjustable left or right to allow for varying reel widths.

## Telescoping columns raises/lowers for reel flange diameters and independent L-R column travel for varying reel width:

- Column L-R travel superstructure pit mounted allowing for OH crane loading/unloading of reels
- Improved hardened bolt-on style reel arbor adapters
- Offers true roll thru capabilities
- Increased productivity

#### **Optional:**

- · Zero fleeting angle driven payoffs · Dancer/dancer accumulators · Integrated safety scanner
- Perimeter safety fencing/guarding with interlocks

## Column style Take-up & Payoffs

Engineered drive lines to customer exacting specifications

Dual (each column) reel loading controls w/separate free standing operator control pedestal housing full color operator HMI

Free standing main electrical enclosure housing main drive and electronics