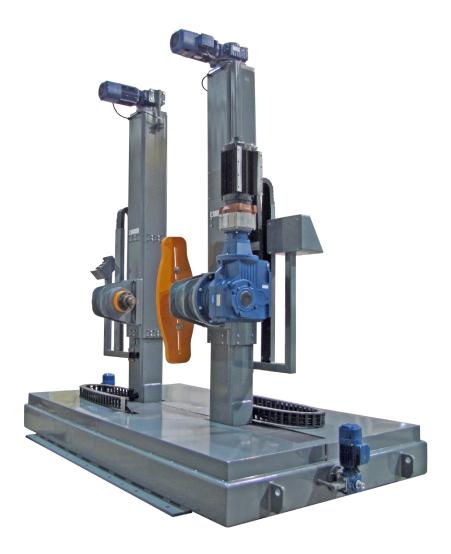

### Column style Take-up & Payoffs

Traversing column style take-ups and payoffs are some of the most advanced on the market today and offer capacities to 80,000 pounds. These units offer unique benefits as true walk thru capabilities, overhead reel loading or loading from the front or rear of the unit. These units traverse the entire reel in front of the material line, creating an optimum layer wound package. The telescoping design raises/lowers to conform to the size of the reel flange diameter and each column is independently adjustable left or right to allow for varying reel widths.

## Telescoping columns raises/lowers for reel flange diameters and independent L-R column travel for varying reel width:

- Column L-R travel superstructure pit mounted allowing for OH crane loading/unloading of reels
- Improved hardened bolt-on style reel arbor adapters
- Offers true roll thru capabilities
- Increased productivity

## Column style Take-up & Payoffs

Engineered drive lines to customer exacting specifications

Dual (each column) reel loading controls w/separate free standing operator control pedestal housing full color operator HMI