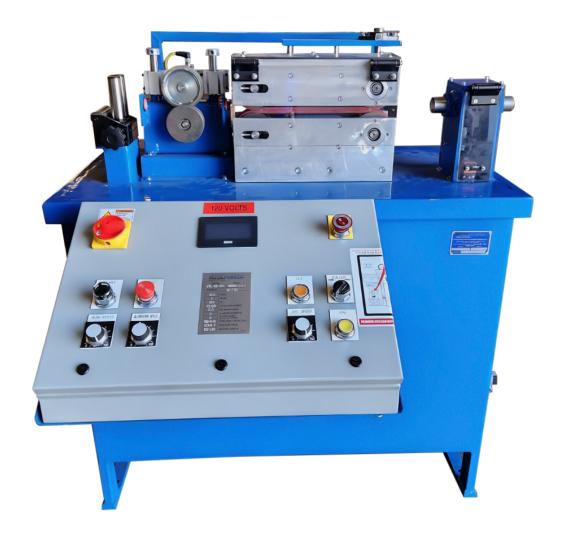

## CLT200B

#### Cut-To-Length System with Hydraulic Cutter

For 1/16" to 5/16" diameter stainless steel wire Ref: CTL-05-001

#### **Includes:**

- 1/2 HP SCR variable speed drives, 0-90 FPM, 120 Vac, 1 phase
- Caterpuller belt system
- Pneumatic controlled raise and lower of top head and adjustable tension control
- Automatic cut to length with electronic stop-to-length measurer, slow-down, batch count, and prescaling to allow infield calibration
- Wire guide for 1/8" to 1/4" and 1/2"
- SP 20 hydraulic cutters with 10,000 psi power pack with shear blade/slide blade
- Lexan guarding