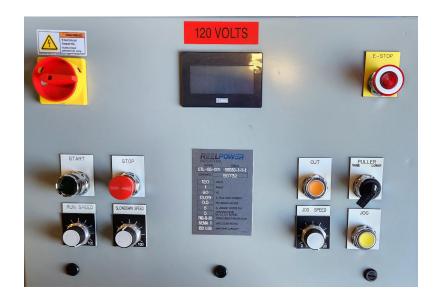

### Cut-To-Length System with Hydraulic Cutter

- Main power on/off
- Drive start pushbutton
- Drive stop pushbutton
- Run speed potentiometer
- Slow down speed potentiometer
- Electronic stop-to-length counter with large display readout and programmable slow down and stop-to-length presets
- Batch counter to program the number of pieces to cut
- UL508A labeled controls